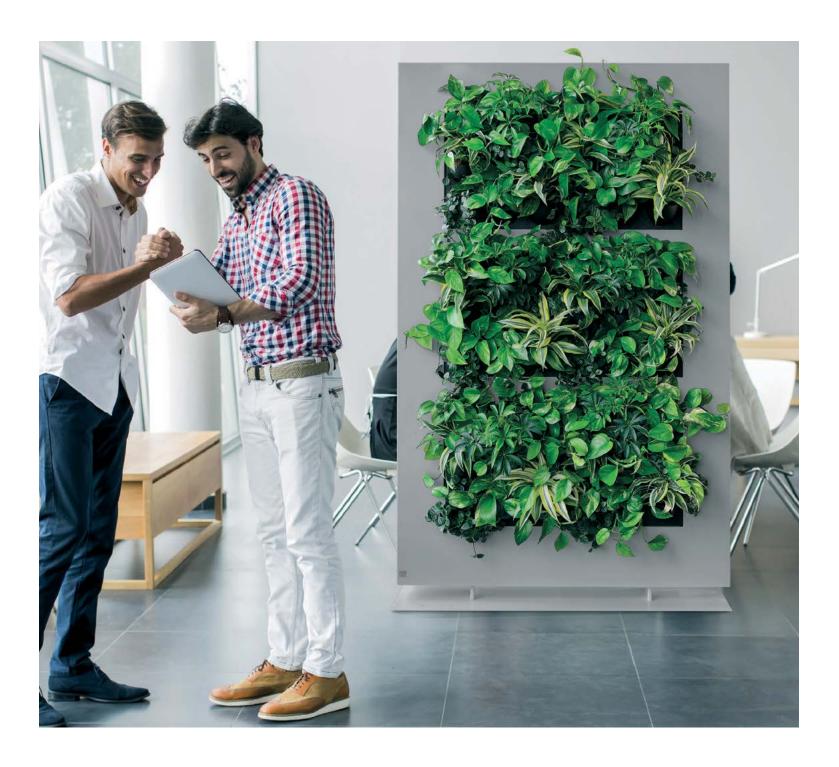

## $LiveDivider^{\circledR} \ \ \textit{The green room divider}$

Mobilane's LiveDivider is a designer room divider adorned with plants on both sides. LiveDivider is perfect for dividing up rooms. It creates a more pleasant ambiance, and delivers flexibility in how a room is used. LiveDivider helps create privacy and reduces environmental noise.

## "A green solution to more privacy"

LiveDivider consists of a modern metal frame on a sturdy fixed base. The frame has room for six cassettes of plants on either side, 12 cassettes in total. Thanks to the use of exchangeable plant cassettes, the plants can be changed easily and quickly to reflect the season or a special occasion.

The frame incorporates an integrated watering system with reservoir. This ensures that the plants are provided with water for four to six weeks. LiveDivider requires no electricity or batteries.

LiveDivider immediately gives your room a greener and healthier atmosphere. The sustainable landscaping system not only contributes to a healthy indoor climate through the absorption of carbon dioxide and polluting particles, but also creates privacy and a tranquil atmosphere.