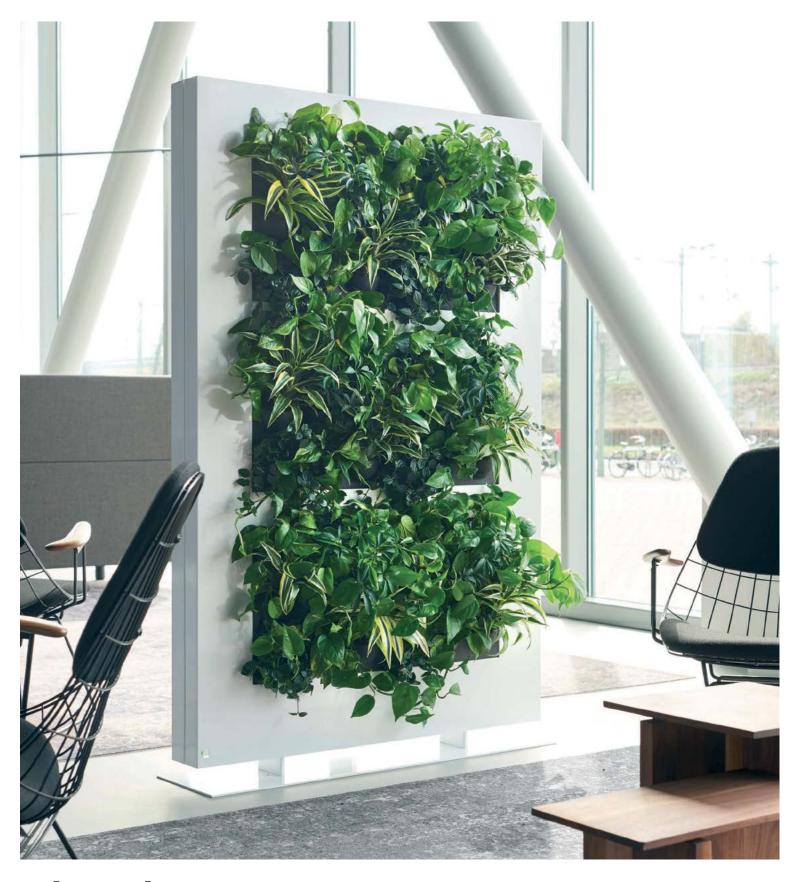

# LIVE SYSTEMS LIVING FRAMES AND WALLS

The Indoor Forest 720 Bathurst Street Toronto, ON M5S 2R4

stevie@theindoorforest.ca theindoorforest.ca

LivePicture embodies innovation, design and landscaping to deliver stunning effects. The frame includes an integrated watering system with reservoir to ensures that the plants are provided with water for four to six weeks. The innovative patented construction requires no electric power. LivePicture can be easily and quickly mounted on any wall using just a few screws.

LivePicture is a stylish and space-saving solution to the use of plants in any interior environment. Rooms with limited space for plant pots will benefit from wall-mounted placement of LivePicture.

LivePicture requires minimal maintenance. It uses a system of plant cassettes that are easily exchangeable. Plants can be changed with ease, for instance to reflect the season or for special occasions such as Christmas or Easter.