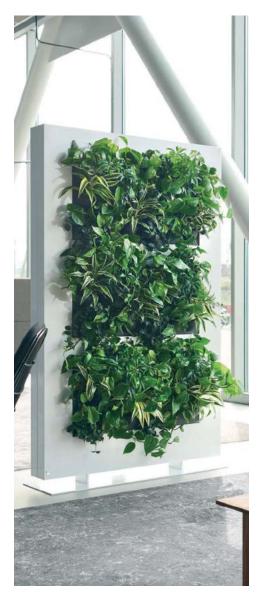

## $LiveDivider^{\circledR} \ \ \textit{The green room divider}$

Mobilane's LiveDivider is a designer room divider adorned with plants on both sides. LiveDivider is perfect for dividing up rooms. It creates a more pleasant ambiance, and delivers flexibility in how a room is used. LiveDivider helps create privacy and reduces environmental noise.

## "A green solution to more privacy"

LiveDivider consists of a modern metal frame on a sturdy fixed base. The frame has room for six cassettes of plants on either side, 12 cassettes in total. Thanks to the use of exchangeable plant cassettes, the plants can be changed easily and quickly to reflect the season or a special occasion.

The frame incorporates an integrated watering system with reservoir. This ensures that the plants are provided with water for four to six weeks. LiveDivider requires no electricity or batteries.

LiveDivider immediately gives your room a greener and healthier atmosphere. The sustainable landscaping system not only contributes to a healthy indoor climate through the absorption of carbon dioxide and polluting particles, but also creates privacy and a tranquil atmosphere.

## Benefits of LiveDivider

- Exchangeable cassettes
- Water supply for 4 to 6 weeks
- Integrated watering system
- No electricity or pump required
- Free-standing

- Promotes privacy
- Modern design
- Improves the acoustics in a room
- Contributes to a healthy indoor climate through oxygen production and fine-dust capture