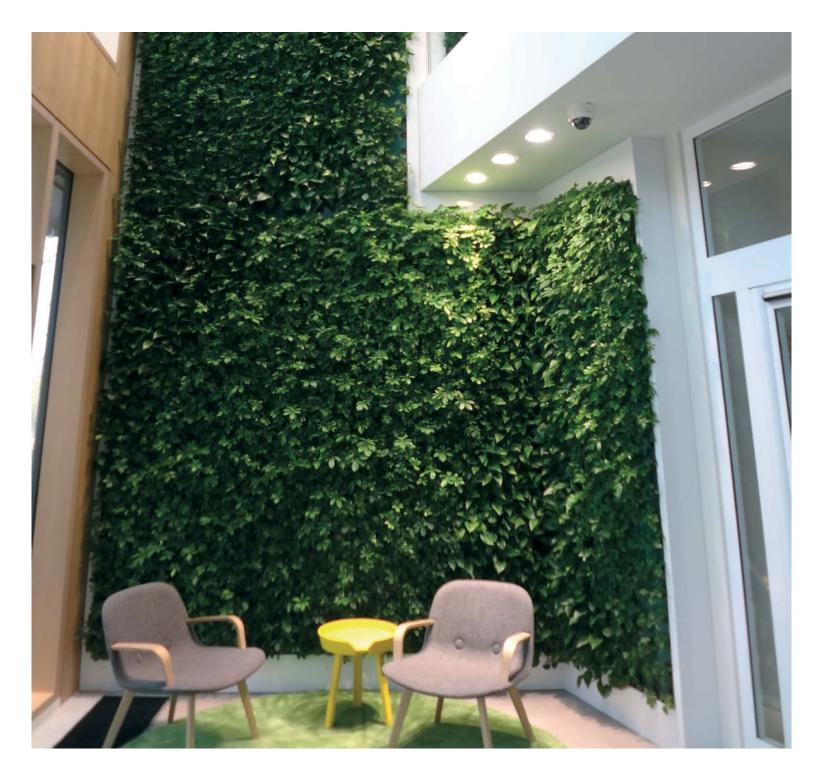

Mobilane's LivePanel is an innovative vertical landscaping application that delivers a sustainable 'living wall' system for both indoor and outdoor use. This unique system has been developed for green façades and through over 80 years of landscaping experience. Living walls are becoming very popular, not only in the commercial environment such as offices, shops and public spaces, but also increasingly for residential use.

## "LivePanel brings your walls to life"

With LivePanel, you can take the outdoors inside and bring your walls to life. The system easily transforms your wall into an attractive, living surface. LivePanel is a modular living wall system with exchangeable plant cassettes. The cassettes consist of cups in which plants are inserted. Each row of cassettes is placed in a duct profile that also serves as a water reservoir. The plants absorb water from the duct through a capillary system. LivePanel can be used for various vertical landscaping applications. Let your creativity flow with the design options and plants choices that the system o ers. LivePanel can be easily installed on new or existing walls.

## LivePanel® Sustainable plant wall