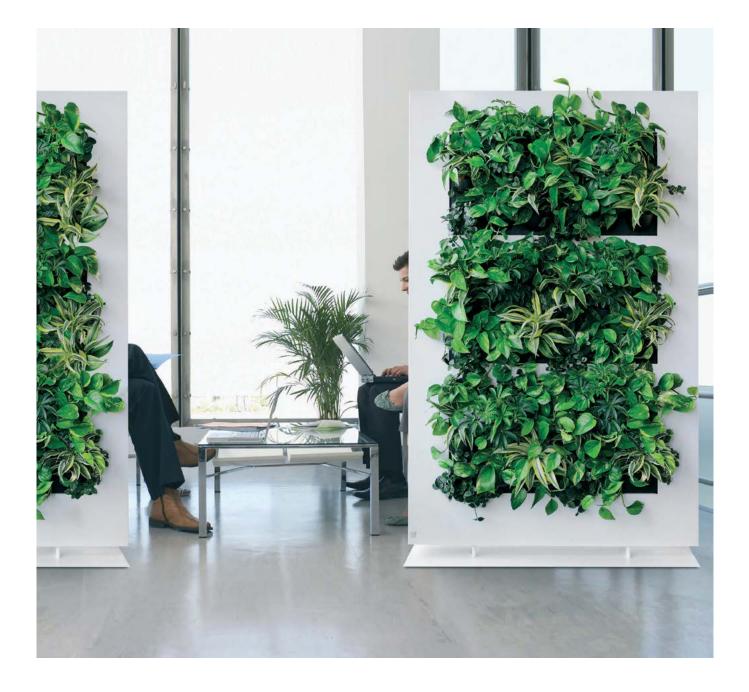

## $LiveDivider^{\circledR} \ \ \textit{The green room divider}$

Mobilane's LiveDivider is a designer room divider adorned with plants on both sides. LiveDivider is perfect for dividing up rooms. It creates a more pleasant ambiance, and delivers flexibility in how a room is used. LiveDivider helps create privacy and reduces environmental noise.

## "A green solution to more privacy"

LiveDivider consists of a modern metal frame on a sturdy fixed base. The frame has room for six cassettes of plants on either side, 12 cassettes in total. Thanks to the use of exchangeable plant cassettes, the plants can be changed easily and quickly to reflect the season or a special occasion.

The frame incorporates an integrated watering system with reservoir. This ensures that the plants are provided with water for four to six weeks. LiveDivider requires no electricity or batteries.

LiveDivider immediately gives your room a greener and healthier atmosphere. The sustainable landscaping system not only contributes to a healthy indoor climate through the absorption of carbon dioxide and polluting particles, but also creates privacy and a tranquil atmosphere.