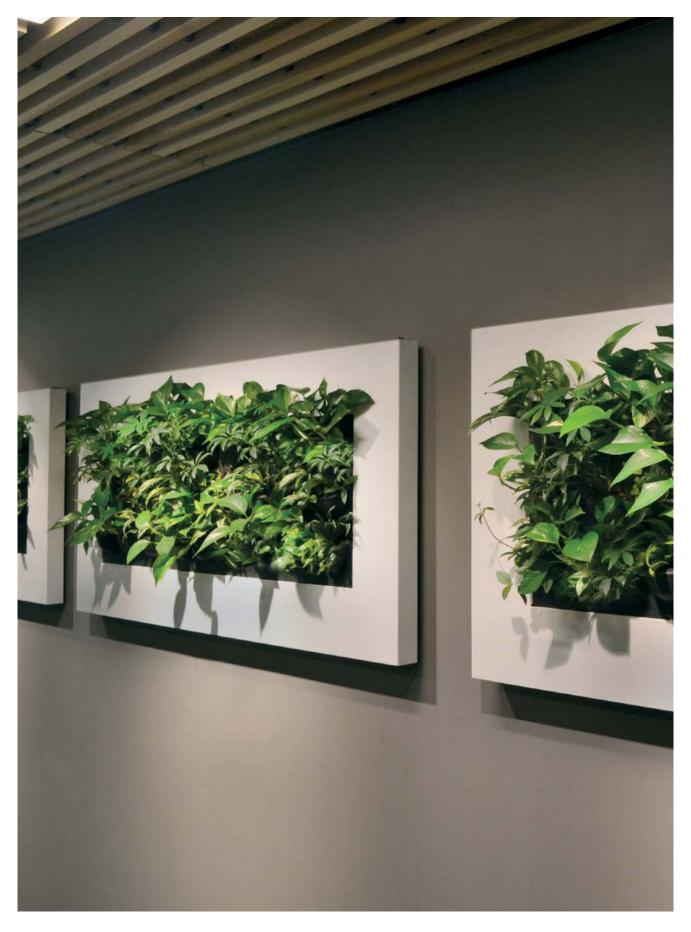

LivePicture is a stylish and space-saving solution to the use of plants in any interior environment. Rooms with limited space for plant pots will benefit from wall-mounted placement of LivePicture.

LivePicture requires minimal maintenance. It uses a system of plant cassettes that are easily exchangeable. Plants can be changed with ease, for instance to reflect the season or for special occasions such as Christmas or Easter.

In darker rooms, we advise additional daylight lamps to be installed: see LiveSpectrum