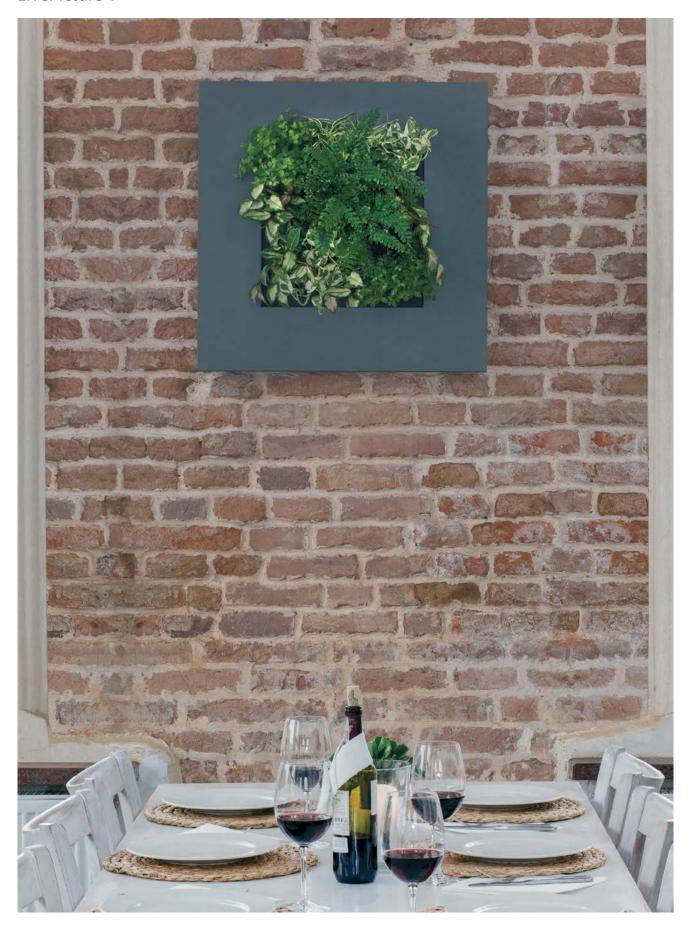

# LIVE SYSTEMS LIVING FRAMES AND WALLS

The Indoor Forest 720 Bathurst Street Toronto, ON M5S 2R4

stevie@theindoorforest.ca theindoorforest.ca

LivePicture embodies innovation, design and landscaping to deliver stunning effects. The frame includes an integrated watering system with reservoir to ensures that the plants are provided with water for four to six weeks. The innovative patented construction requires no electric power. LivePicture can be easily and quickly mounted on any wall using just a few screws.

LivePicture is a stylish and space-saving solution to the use of plants in any interior environment. Rooms with limited space for plant pots will benefit from wall-mounted placement of LivePicture.

LivePicture requires minimal maintenance. It uses a system of plant cassettes that are easily exchangeable. Plants can be changed with ease, for instance to reflect the season or for special occasions such as Christmas or Easter.