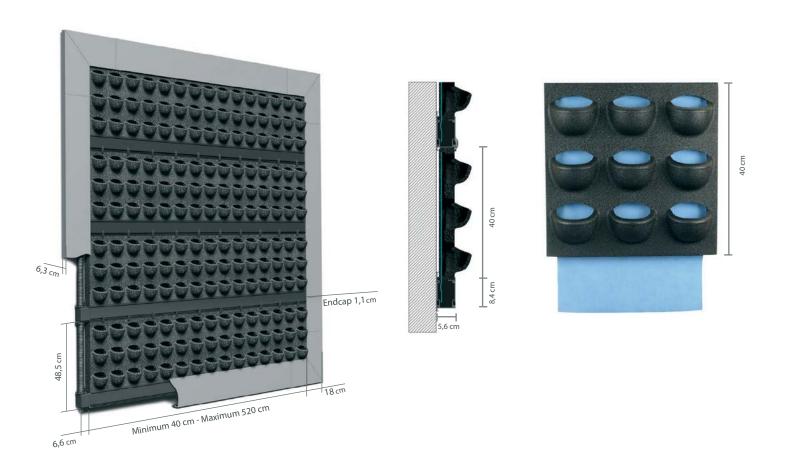

## "LivePanel brings your walls to life"

With LivePanel, you can take the outdoors inside and bring your walls to life. The system easily transforms your wall into an attractive, living surface. LivePanel is a modular living wall system with exchangeable plant cassettes. The cassettes consist of cups in which plants are inserted. Each row of cassettes is placed in a duct profile that also serves as a water reservoir. The plants absorb water from the duct through a capillary system. LivePanel can be used for various vertical landscaping applications. Let your creativity flow with the design options and plants choices that the system o ers. LivePanel can be easily installed on new or existing walls.

### Specifications of LivePanel

| Product   | Profile length        | Number of cassettes     | Weight (incl plants and water) |
|-----------|-----------------------|-------------------------|--------------------------------|
| LivePanel | Variable, max. 520 cm | Depending on dimensions | Max. 40 kg/m <sup>2</sup>      |
|           |                       | of living wall          |                                |