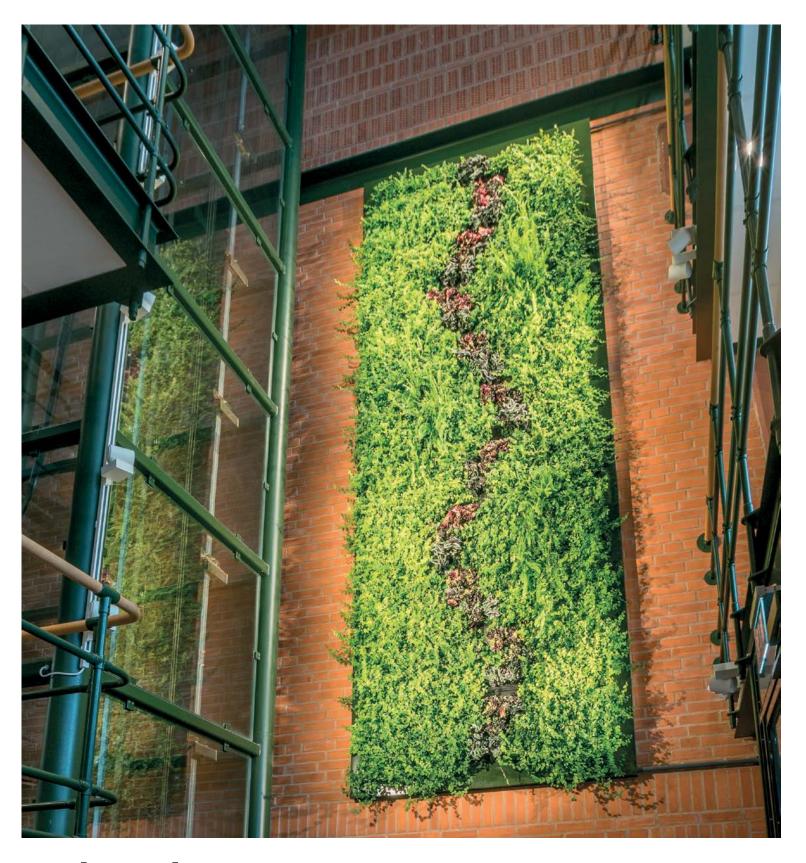

Mobilane's LivePanel is an innovative vertical landscaping application that delivers a sustainable 'living wall' system for both indoor and outdoor use. This unique system has been developed for green façades and through over 80 years of landscaping experience. Living walls are becoming very popular, not only in the commercial environment such as offices, shops and public spaces, but also increasingly for residential use.

## "LivePanel brings your walls to life"

With LivePanel, you can take the outdoors inside and bring your walls to life. The system easily transforms your wall into an attractive, living surface. LivePanel is a modular living wall system with exchangeable plant cassettes. The cassettes consist of cups in which plants are inserted. Each row of cassettes is placed in a duct profile that also serves as a water reservoir. The plants absorb water from the duct through a capillary system. LivePanel can be used for various vertical landscaping applications. Let your creativity flow with the design options and plants choices that the system o ers. LivePanel can be easily installed on new or existing walls.