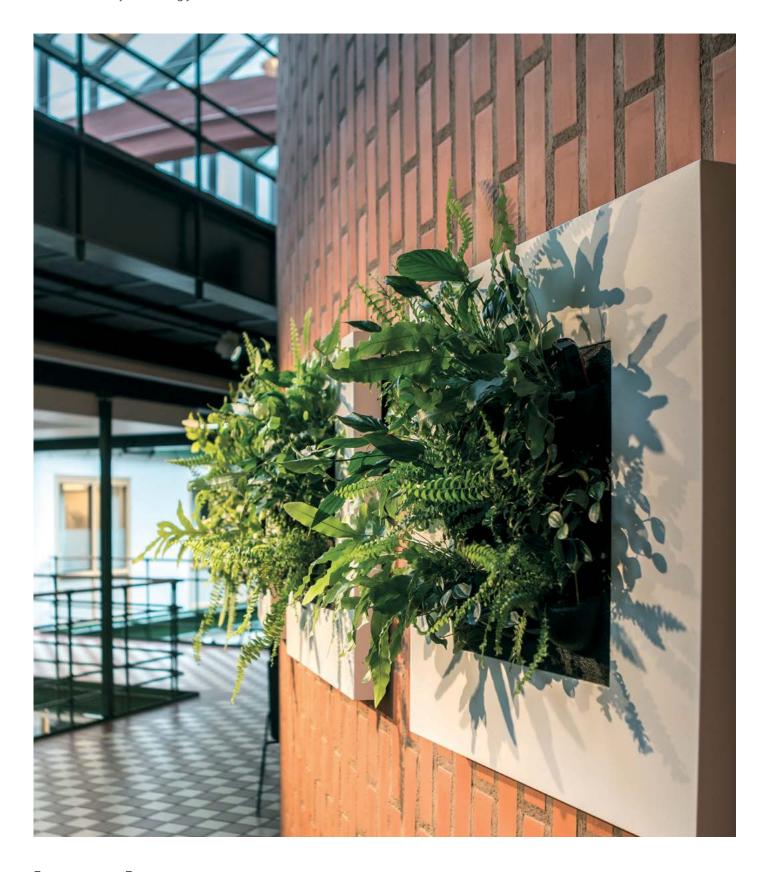

# LIVE SYSTEMS LIVING FRAMES AND WALLS

The Indoor Forest 720 Bathurst Street Toronto, ON M5S 2R4

stevie@theindoorforest.ca theindoorforest.ca

LivePicture embodies innovation, design and landscaping to deliver stunning effects. The frame includes an integrated watering system with reservoir to ensures that the plants are provided with water for four to six weeks. The innovative patented construction requires no electric power. LivePicture can be easily and quickly mounted on any wall using just a few screws.

LivePicture is a stylish and space-saving solution to the use of plants in any interior environment. Rooms with limited space for plant pots will benefit from wall-mounted placement of LivePicture.

LivePicture requires minimal maintenance. It uses a system of plant cassettes that are easily exchangeable. Plants can be changed with ease, for instance to reflect the season or for special occasions such as Christmas or Easter.

### Benefits of LivePicture

- Exchangeable cassettes
- Water supply for 4 to 6 weeks
- Integrated watering system
- No electricity or pump required
- Quick and easy installation
- Smart and silent full and empty indicators

- Can be personalised
- Exchangeable frame
- Modern design
- Improves the room's acoustics
- Contributes to a healthy indoor climate through oxygen production and fine-dust capture