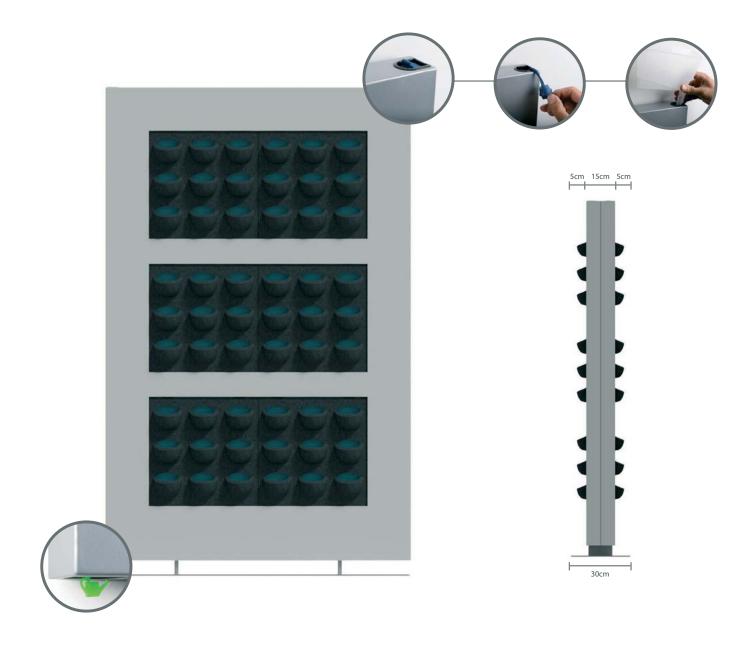

## "A green solution to more privacy"

LiveDivider consists of a modern metal frame on a sturdy fixed base. The frame has room for six cassettes of plants on either side, 12 cassettes in total. Thanks to the use of exchangeable plant cassettes, the plants can be changed easily and quickly to reflect the season or a special occasion.

## Specifications of LiveDivider

| Product     | Size ( $w x h x d$ ) | Number of cassettes | Weight (empty) | Volume (litres) |
|-------------|----------------------|---------------------|----------------|-----------------|
| LiveDivider | 112 x 180 x 15 cm    | 12                  | 128 kg         | 77 ltr          |