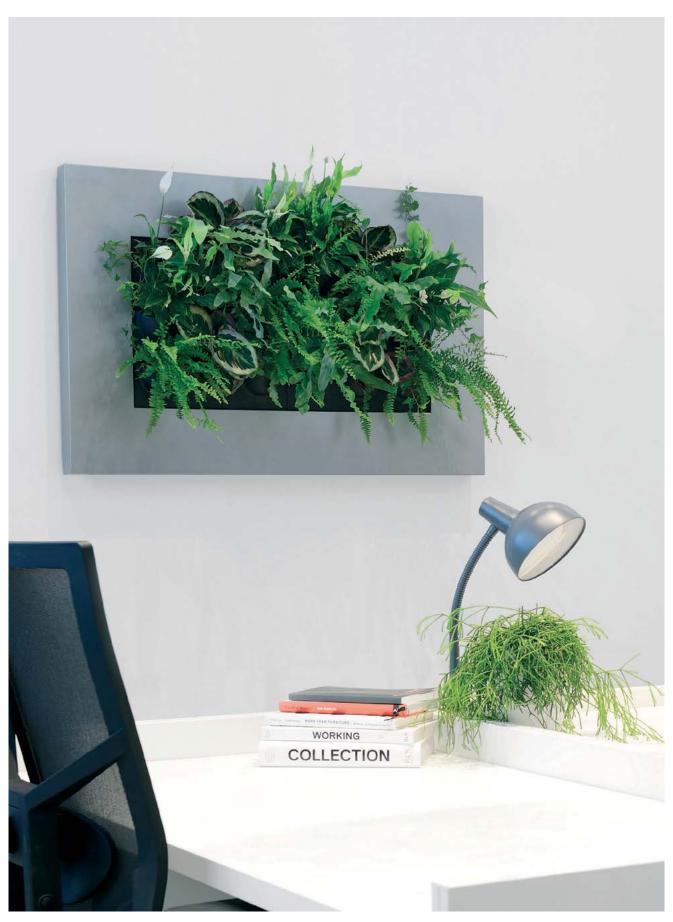

# LIVE SYSTEMS LIVING FRAMES AND WALLS

The Indoor Forest 720 Bathurst Street Toronto, ON M5S 2R4

stevie@theindoorforest.ca theindoorforest.ca

LivePicture embodies innovation, design and landscaping to deliver stunning effects. The frame includes an integrated watering system with reservoir to ensures that the plants are provided with water for four to six weeks. The innovative patented construction requires no electric power. LivePicture can be easily and quickly mounted on any wall using just a few screws.

LivePicture is a stylish and space-saving solution to the use of plants in any interior environment. Rooms with limited space for plant pots will benefit from wall-mounted placement of LivePicture.

LivePicture requires minimal maintenance. It uses a system of plant cassettes that are easily exchangeable. Plants can be changed with ease, for instance to reflect the season or for special occasions such as Christmas or Easter.