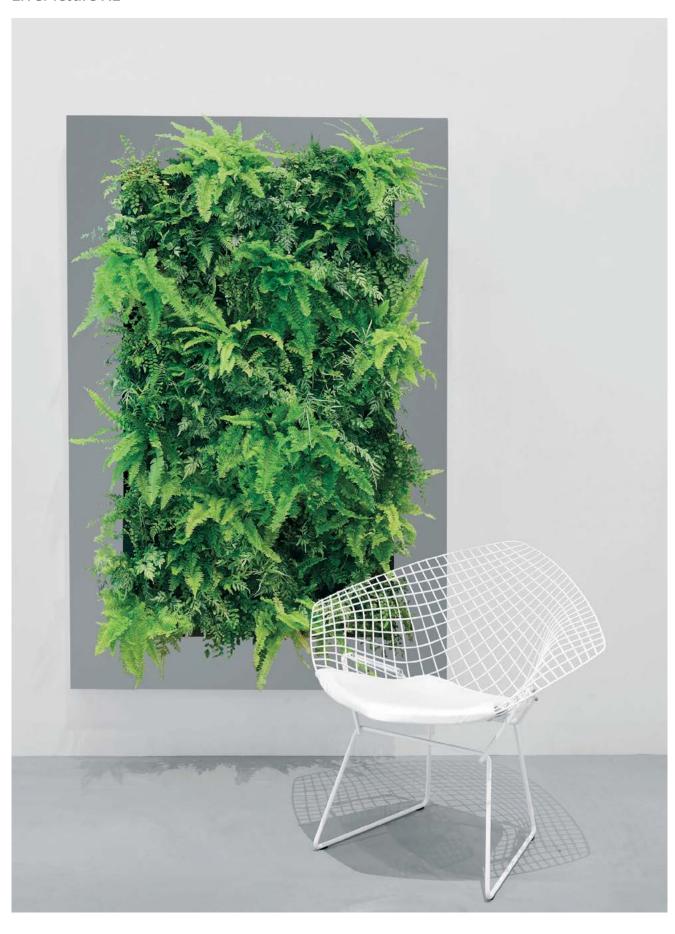

# LIVE SYSTEMS LIVING FRAMES AND WALLS

The Indoor Forest 720 Bathurst Street Toronto, ON M5S 2R4

stevie@theindoorforest.ca theindoorforest.ca

LivePicture embodies innovation, design and landscaping to deliver stunning effects. The frame includes an integrated watering system with reservoir to ensures that the plants are provided with water for four to six weeks. The innovative patented construction requires no electric power. LivePicture can be easily and quickly mounted on any wall using just a few screws.

LivePicture is a stylish and space-saving solution to the use of plants in any interior environment. Rooms with limited space for plant pots will benefit from wall-mounted placement of LivePicture.

LivePicture requires minimal maintenance. It uses a system of plant cassettes that are easily exchangeable. Plants can be changed with ease, for instance to reflect the season or for special occasions such as Christmas or Easter.