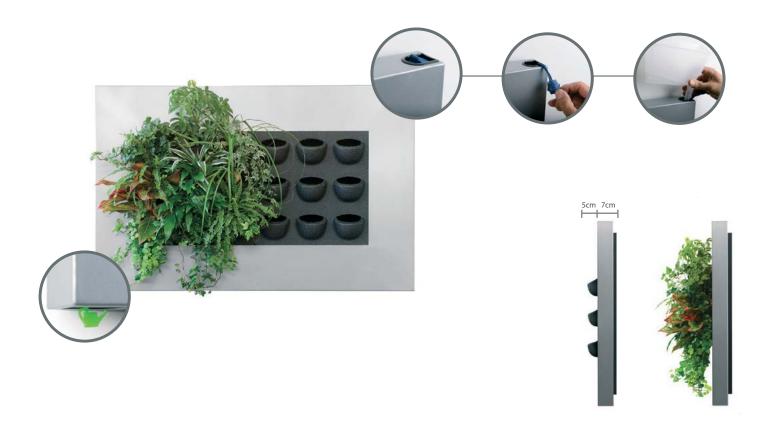

# LIVE SYSTEMS LIVING FRAMES AND WALLS

The Indoor Forest 720 Bathurst Street Toronto, ON M5S 2R4

stevie@theindoorforest.ca theindoorforest.ca

LivePicture embodies innovation, design and landscaping to deliver stunning effects. The frame includes an integrated watering system with reservoir to ensures that the plants are provided with water for four to six weeks. The innovative patented construction requires no electric power. LivePicture can be easily and quickly mounted on any wall using just a few screws.

LivePicture is a stylish and space-saving solution to the use of plants in any interior environment. Rooms with limited space for plant pots will benefit from wall-mounted placement of LivePicture.

LivePicture requires minimal maintenance. It uses a system of plant cassettes that are easily exchangeable. Plants can be changed with ease, for instance to reflect the season or for special occasions such as Christmas or Easter.

### Benefits of LivePicture

- Exchangeable cassettes
- Water supply for 4 to 6 weeks
- Integrated watering system
- No electricity or pump required
- Quick and easy installation
- Smart and silent full and empty indicators