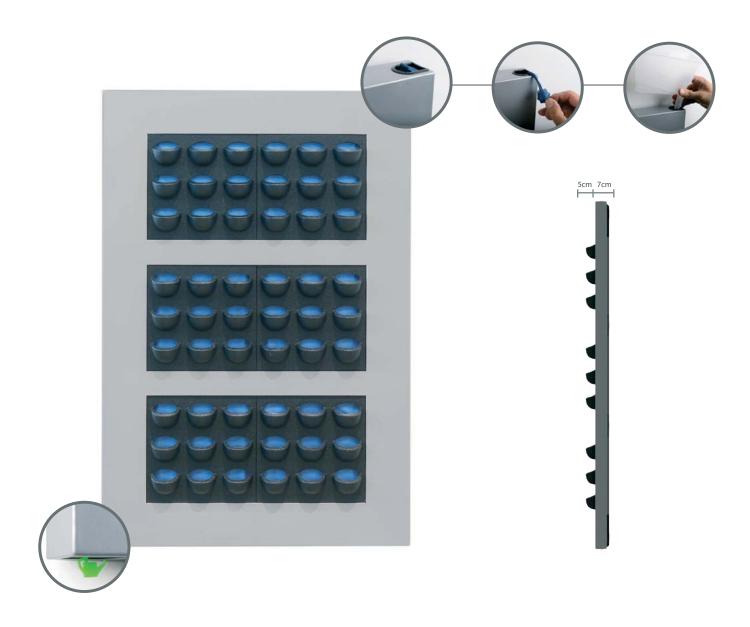

# LIVE SYSTEMS LIVING FRAMES AND WALLS

The Indoor Forest 720 Bathurst Street Toronto, ON M5S 2R4

stevie@theindoorforest.ca theindoorforest.ca

LivePicture embodies innovation, design and landscaping to deliver stunning effects. The frame includes an integrated watering system with reservoir to ensures that the plants are provided with water for four to six weeks. The innovative patented construction requires no electric power. LivePicture can be easily and quickly mounted on any wall using just a few screws.

LivePicture is a stylish and space-saving solution to the use of plants in any interior environment. Rooms with limited space for plant pots will benefit from wall-mounted placement of LivePicture.

LivePicture requires minimal maintenance. It uses a system of plant cassettes that are easily exchangeable. Plants can be changed with ease, for instance to reflect the season or for special occasions such as Christmas or Easter.

### Benefits of LivePicture

- Exchangeable cassettes
- Water supply for 4 to 6 weeks
- Integrated watering system
- No electricity or pump required
- Quick and easy installation
- Smart and silent full and empty indicators

- Can be personalised
- Exchangeable frame
- Modern design
- Improves the room's acoustics
- Contributes to a healthy indoor climate through oxygen production and fine-dust capture