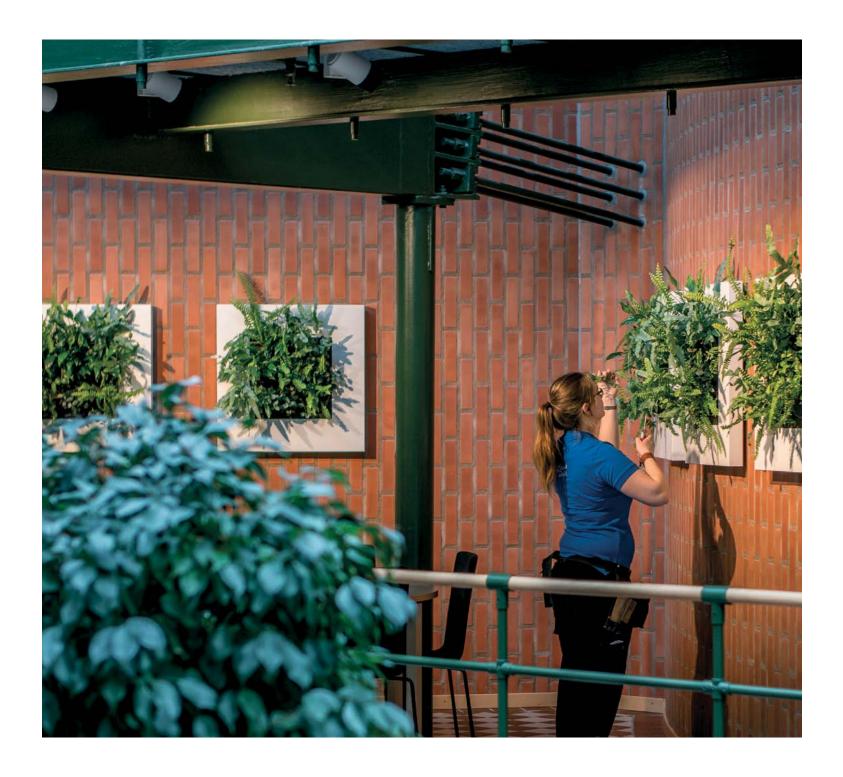

LivePicture is a stylish and space-saving solution to the use of plants in any interior environment. Rooms with limited space for plant pots will benefit from wall-mounted placement of LivePicture.

LivePicture requires minimal maintenance. It uses a system of plant cassettes that are easily exchangeable. Plants can be changed with ease, for instance to reflect the season or for special occasions such as Christmas or Easter.

In darker rooms, we advise additional daylight lamps to be installed: see LiveSpectrum