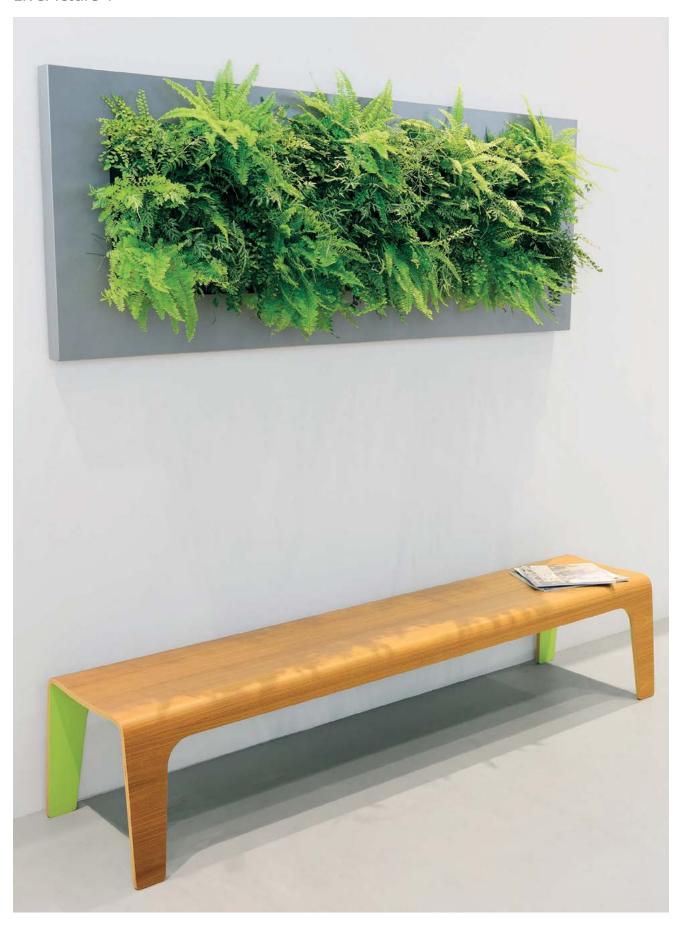

# LIVE SYSTEMS LIVING FRAMES AND WALLS

The Indoor Forest 720 Bathurst Street Toronto, ON M5S 2R4

stevie@theindoorforest.ca theindoorforest.ca

LivePicture embodies innovation, design and landscaping to deliver stunning effects. The frame includes an integrated watering system with reservoir to ensures that the plants are provided with water for four to six weeks. The innovative patented construction requires no electric power. LivePicture can be easily and quickly mounted on any wall using just a few screws.

## "Natural green with a modern twist"

Plants make an important contribution to the indoor climate, through their production of oxygen, purification of the air and positive effect on relative humidity. Scientific research has shown that anyone who spends more than four hours per day in a room with plants will find it more pleasant and will be demonstrably more productive.

LivePicture is a stylish and space-saving solution to the use of plants in any interior environment. Rooms with limited space for plant pots will benefit from wall-mounted placement of LivePicture.

LivePicture requires minimal maintenance. It uses a system of plant cassettes that are easily exchangeable. Plants can be changed with ease, for instance to reflect the season or for special occasions such as Christmas or Easter.