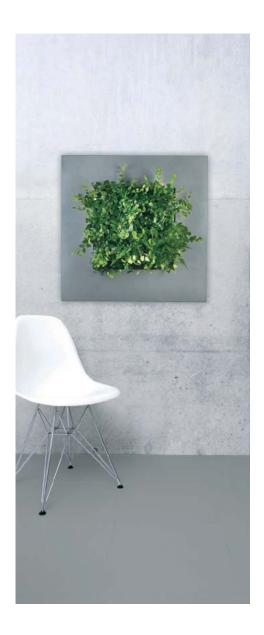

# LIVE SYSTEMS LIVING FRAMES AND WALLS

The Indoor Forest 720 Bathurst Street Toronto, ON M5S 2R4

stevie@theindoorforest.ca theindoorforest.ca

LivePicture embodies innovation, design and landscaping to deliver stunning effects. The frame includes an integrated watering system with reservoir to ensures that the plants are provided with water for four to six weeks. The innovative patented construction requires no electric power. LivePicture can be easily and quickly mounted on any wall using just a few screws.

LivePicture is a stylish and space-saving solution to the use of plants in any interior environment. Rooms with limited space for plant pots will benefit from wall-mounted placement of LivePicture.

LivePicture requires minimal maintenance. It uses a system of plant cassettes that are easily exchangeable. Plants can be changed with ease, for instance to reflect the season or for special occasions such as Christmas or Easter.

### Benefits of LivePicture

- Exchangeable cassettes
- Water supply for 4 to 6 weeks
- Integrated watering system
- No electricity or pump required
- Quick and easy installation
- Smart and silent full and empty indicators

- Can be personalised
- Exchangeable frame
- Modern design
- Improves the room's acoustics
- Contributes to a healthy indoor climate through oxygen production and fine-dust capture