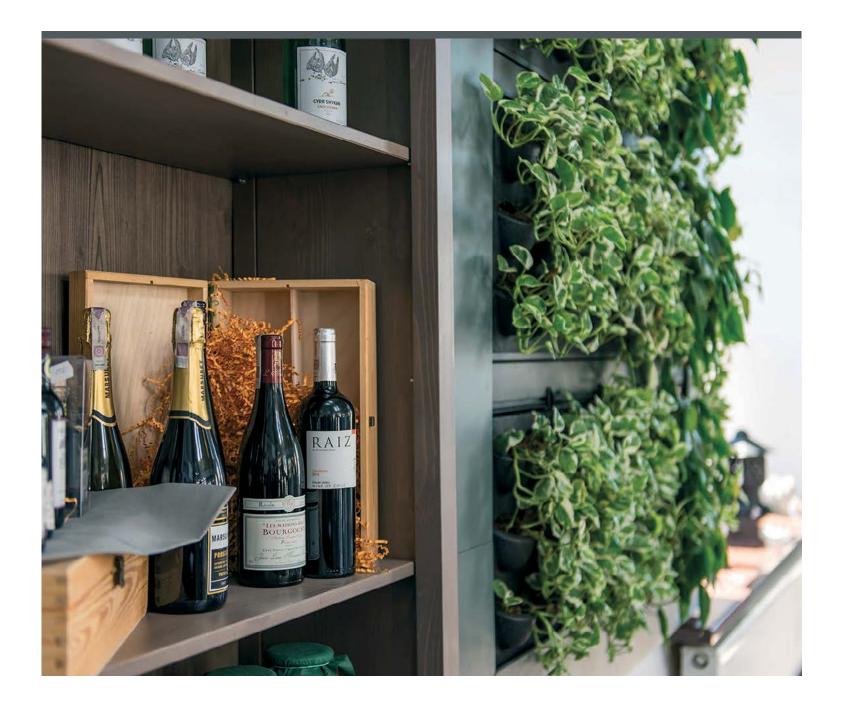

Mobilane's LivePanel is an innovative vertical landscaping application that delivers a sustainable 'living wall' system for both indoor and outdoor use. This unique system has been developed for green façades and through over 80 years of landscaping experience. Living walls are becoming very popular, not only in the commercial environment such as offices, shops and public spaces, but also increasingly for residential use.

## "LivePanel brings your walls to life"

With LivePanel, you can take the outdoors inside and bring your walls to life. The system easily transforms your wall into an attractive, living surface. LivePanel is a modular living wall system with exchangeable plant cassettes. The cassettes consist of cups in which plants are inserted. Each row of cassettes is placed in a duct profile that also serves as a water reservoir. The plants absorb water from the duct through a capillary system. LivePanel can be used for various vertical landscaping applications. Let your creativity flow with the design options and plants choices that the system o ers. LivePanel can be easily installed on new or existing walls.