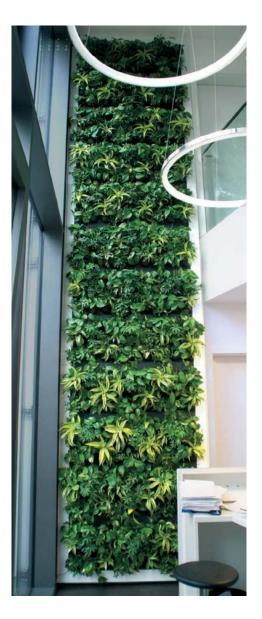

Mobilane's LivePanel is an innovative vertical landscaping application that delivers a sustainable 'living wall' system for both indoor and outdoor use. This unique system has been developed for green façades and through over 80 years of landscaping experience. Living walls are becoming very popular, not only in the commercial environment such as offices, shops and public spaces, but also increasingly for residential use.

## "LivePanel brings your walls to life"

With LivePanel, you can take the outdoors inside and bring your walls to life. The system easily transforms your wall into an attractive, living surface. LivePanel is a modular living wall system with exchangeable plant cassettes. The cassettes consist of cups in which plants are inserted. Each row of cassettes is placed in a duct profile that also serves as a water reservoir. The plants absorb water from the duct through a capillary system. LivePanel can be used for various vertical landscaping applications. Let your creativity flow with the design options and plants choices that the system o ers. LivePanel can be easily installed on new or existing walls.

## Benefits of LivePanel

- Exchangeable cassettes
- Easy installation and quick assembly: pre-planted cassettes eliminate soil spillage on location
- Low water consumption
- Modular system
- Indoor and outdoor application
- Very slender construction that takes up little space

- Thermal insulation advantages
- Improves the room's acoustics
- Low maintenance
- Low scent level
- Contributes to a healthy indoor climate through oxygen production and fine-dust capture