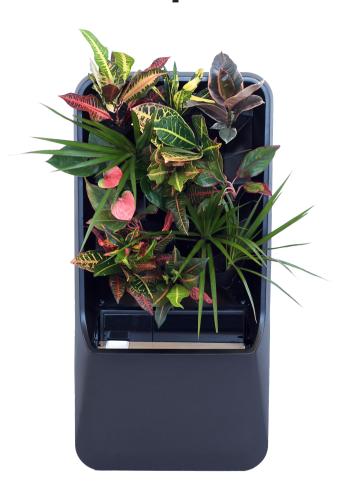

# What is Respira?

Respira is the air purifier that unifies nature and advanced smart technology to improve the health of your home.

# How Does it Work?

Respira pulls air through the top of the system, where a pre-filter removes dust and large particulate matter. The air then passes through the biologically active root zone of the Respira garden. Beneficial organisms within the root zone destroy airborne toxins and chemicals that we would otherwise be breathing. Naturally purified

air is then

unit.

released through the front of the

## **Naturally Purified Air**

Respira improves the air quality in your home through the natural and organic process of biofiltration.