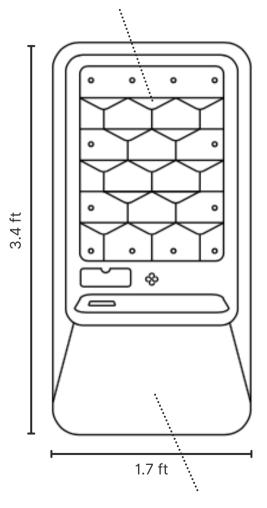

# What is Respira?

Respira is the air purifier that unifies nature and advanced smart technology to improve the health of your home.

# How Does it Work?

Respira pulls air through the top of the system, where a pre-filter removes dust and large particulate matter. The air then passes through the biologically active root zone of the Respira garden. Beneficial organisms within the root zone destroy airborne toxins and chemicals that we would otherwise be breathing. Naturally purified

air is then

unit.

released through the front of the

# **Specifications**

# Specifications