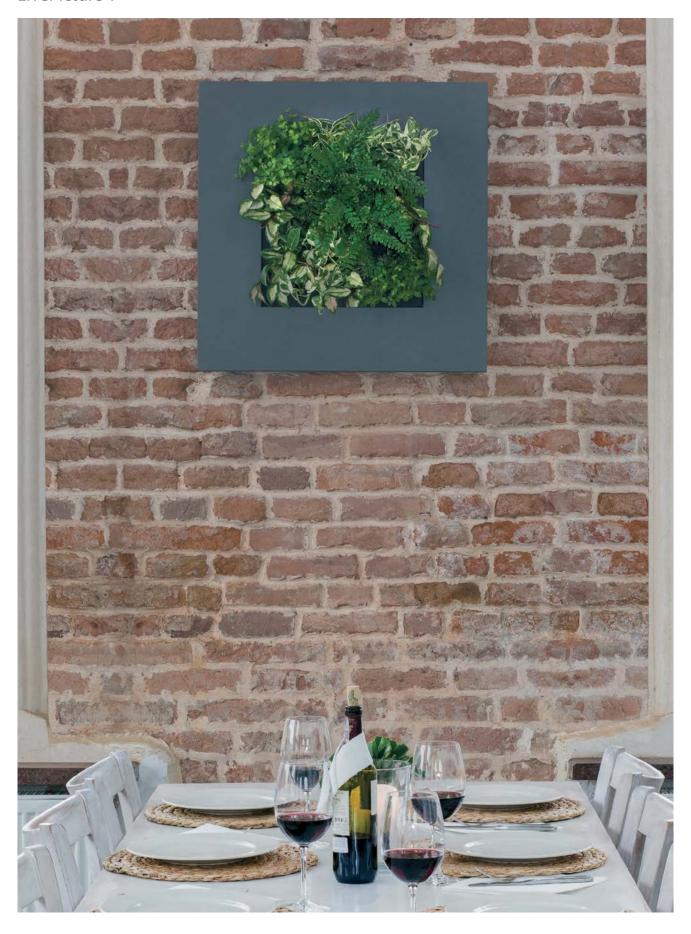

# LIVE SYSTEMS LIVING FRAMES AND WALLS

The Indoor Forest
127 Grenadier Rd
Toronto ON M6R 1R5
stevie@theindoorforest
theindoorforest.ca

LivePicture embodies innovation, design and landscaping to deliver stunning effects. The frame includes an integrated watering system with reservoir to ensures that the plants are provided with water for four to six weeks. The innovative patented construction requires no electric power. LivePicture can be easily and quickly mounted on any wall using just a few screws.

LivePicture is a stylish and space-saving solution to the use of plants in any interior environment. Rooms with limited space for plant pots will benefit from wall-mounted placement of LivePicture.

LivePicture requires minimal maintenance. It uses a system of plant cassettes that are easily exchangeable. Plants can be changed with ease, for instance to reflect the season or for special occasions such as Christmas or Easter.