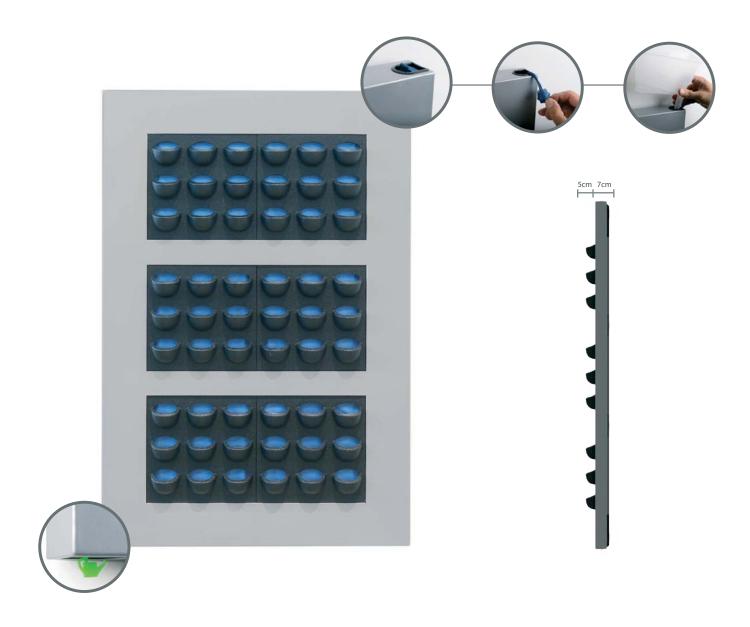

# LIVE SYSTEMS LIVING FRAMES AND WALLS

The Indoor Forest
127 Grenadier Rd
Toronto ON M6R 1R5
stevie@theindoorforest
theindoorforest.ca

LivePicture embodies innovation, design and landscaping to deliver stunning effects. The frame includes an integrated watering system with reservoir to ensures that the plants are provided with water for four to six weeks. The innovative patented construction requires no electric power. LivePicture can be easily and quickly mounted on any wall using just a few screws.

LivePicture is a stylish and space-saving solution to the use of plants in any interior environment. Rooms with limited space for plant pots will benefit from wall-mounted placement of LivePicture.

LivePicture requires minimal maintenance. It uses a system of plant cassettes that are easily exchangeable. Plants can be changed with ease, for instance to reflect the season or for special occasions such as Christmas or Easter.

#### Benefits of LivePicture

- Exchangeable cassettes
- Water supply for 4 to 6 weeks
- Integrated watering system
- No electricity or pump required
- Quick and easy installation
- Smart and silent full and empty indicators

- Can be personalised
- Exchangeable frame
- Modern design
- Improves the room's acoustics
- Contributes to a healthy indoor climate through oxygen production and fine-dust capture