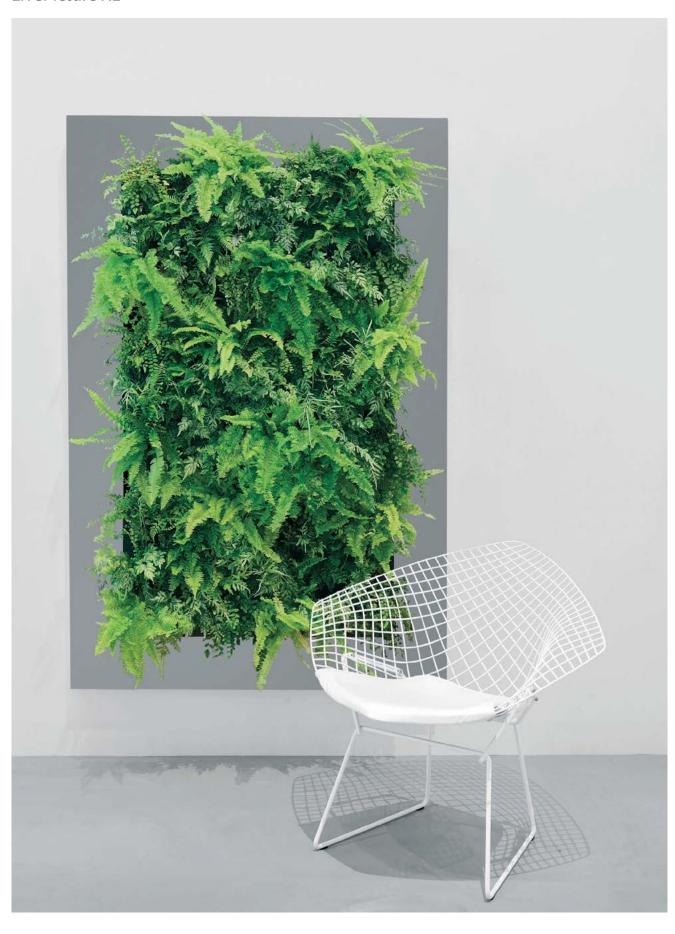

# LIVE SYSTEMS LIVING FRAMES AND WALLS

The Indoor Forest
127 Grenadier Rd
Toronto ON M6R 1R5
stevie@theindoorforest
theindoorforest.ca

LivePicture embodies innovation, design and landscaping to deliver stunning effects. The frame includes an integrated watering system with reservoir to ensures that the plants are provided with water for four to six weeks. The innovative patented construction requires no electric power. LivePicture can be easily and quickly mounted on any wall using just a few screws.

LivePicture is a stylish and space-saving solution to the use of plants in any interior environment. Rooms with limited space for plant pots will benefit from wall-mounted placement of LivePicture.

LivePicture requires minimal maintenance. It uses a system of plant cassettes that are easily exchangeable. Plants can be changed with ease, for instance to reflect the season or for special occasions such as Christmas or Easter.