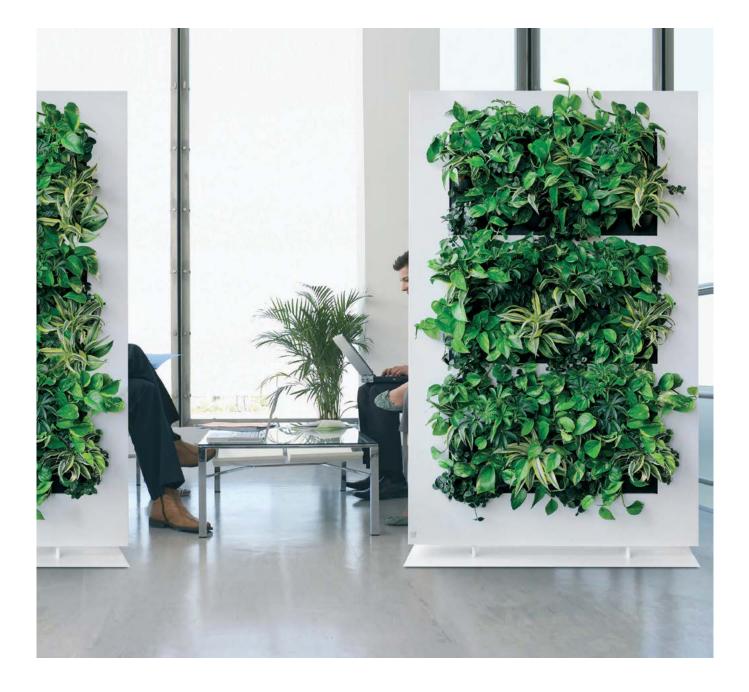

### $LiveDivider^{\circledR} \ \ \textit{The green room divider}$

Mobilane's LiveDivider is a designer room divider adorned with plants on both sides. LiveDivider is perfect for dividing up rooms. It creates a more pleasant ambiance, and delivers flexibility in how a room is used. LiveDivider helps create privacy and reduces environmental noise.

### "A green solution to more privacy"

LiveDivider consists of a modern metal frame on a sturdy fixed base. The frame has room for six cassettes of plants on either side, 12 cassettes in total. Thanks to the use of exchangeable plant cassettes, the plants can be changed easily and quickly to reflect the season or a special occasion.

The frame incorporates an integrated watering system with reservoir. This ensures that the plants are provided with water for four to six weeks. LiveDivider requires no electricity or batteries.

LiveDivider immediately gives your room a greener and healthier atmosphere. The sustainable landscaping system not only contributes to a healthy indoor climate through the absorption of carbon dioxide and polluting particles, but also creates privacy and a tranquil atmosphere.