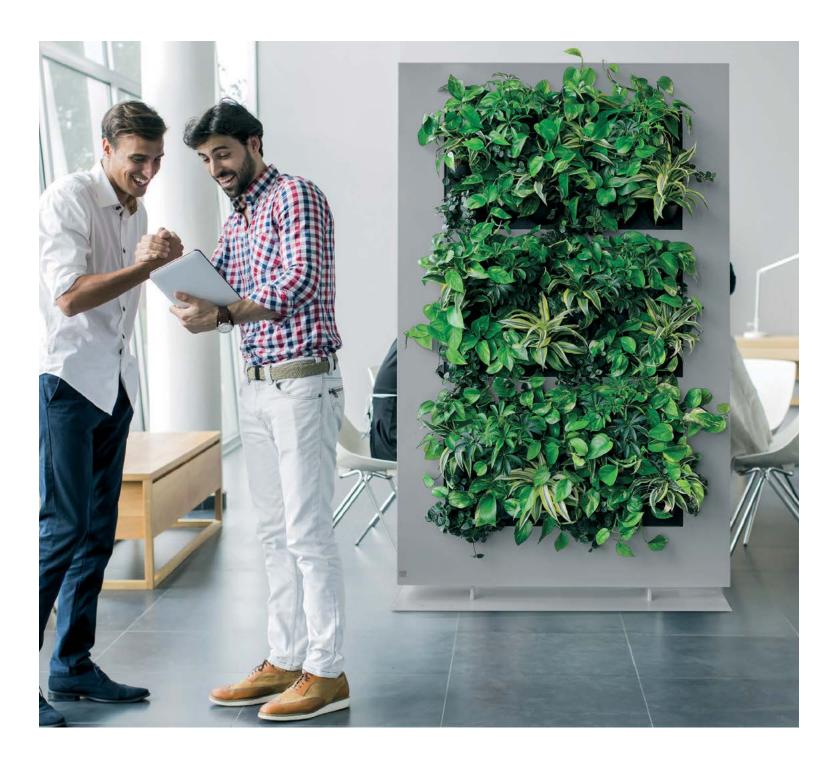

### $LiveDivider^{\circledR} \ \ \textit{The green room divider}$

Mobilane's LiveDivider is a designer room divider adorned with plants on both sides. LiveDivider is perfect for dividing up rooms. It creates a more pleasant ambiance, and delivers flexibility in how a room is used. LiveDivider helps create privacy and reduces environmental noise.

### "A green solution to more privacy"

LiveDivider consists of a modern metal frame on a sturdy fixed base. The frame has room for six cassettes of plants on either side, 12 cassettes in total. Thanks to the use of exchangeable plant cassettes, the plants can be changed easily and quickly to reflect the season or a special occasion.

The frame incorporates an integrated watering system with reservoir. This ensures that the plants are provided with water for four to six weeks. LiveDivider requires no electricity or batteries.

LiveDivider immediately gives your room a greener and healthier atmosphere. The sustainable landscaping system not only contributes to a healthy indoor climate through the absorption of carbon dioxide and polluting particles, but also creates privacy and a tranquil atmosphere.