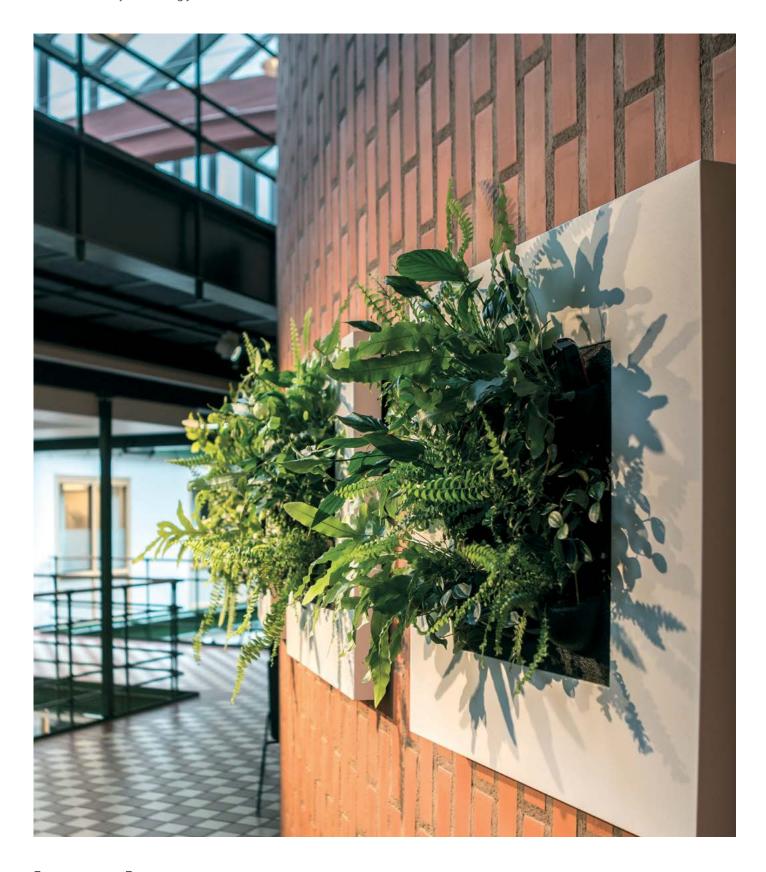

# LIVE SYSTEMS LIVING FRAMES AND WALLS

The Indoor Forest
127 Grenadier Rd
Toronto ON M6R 1R5
stevie@theindoorforest
theindoorforest.ca

LivePicture embodies innovation, design and landscaping to deliver stunning effects. The frame includes an integrated watering system with reservoir to ensures that the plants are provided with water for four to six weeks. The innovative patented construction requires no electric power. LivePicture can be easily and quickly mounted on any wall using just a few screws.

LivePicture is a stylish and space-saving solution to the use of plants in any interior environment. Rooms with limited space for plant pots will benefit from wall-mounted placement of LivePicture.

LivePicture requires minimal maintenance. It uses a system of plant cassettes that are easily exchangeable. Plants can be changed with ease, for instance to reflect the season or for special occasions such as Christmas or Easter.