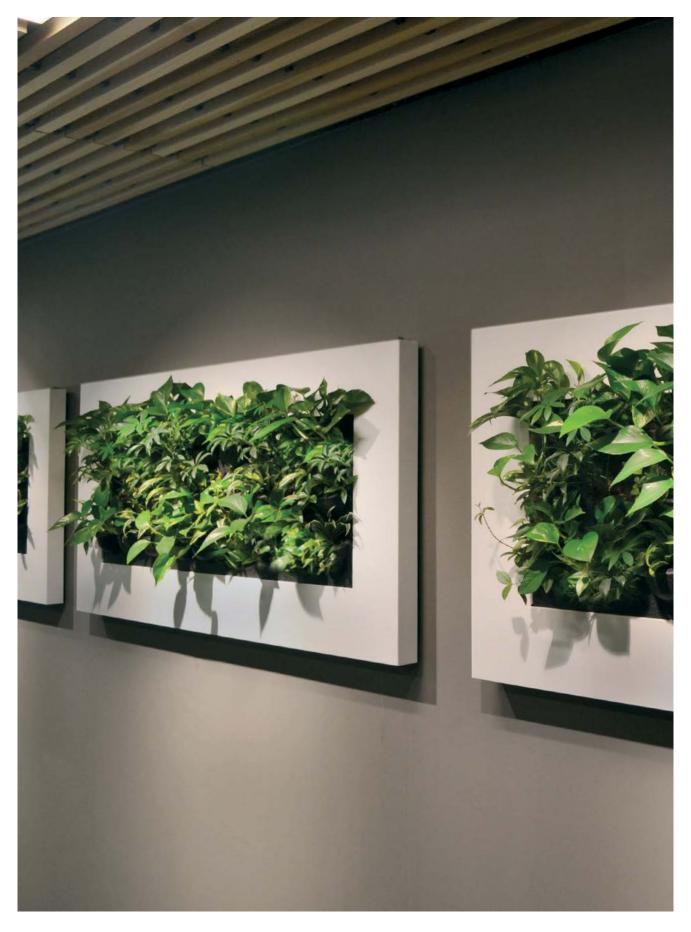

LivePicture is a stylish and space-saving solution to the use of plants in any interior environment. Rooms with limited space for plant pots will benefit from wall-mounted placement of LivePicture.

LivePicture requires minimal maintenance. It uses a system of plant cassettes that are easily exchangeable. Plants can be changed with ease, for instance to reflect the season or for special occasions such as Christmas or Easter.

#### **Available Colours**

Other (RAL) colours and personalisation with own logo, design or photo are possible on request.