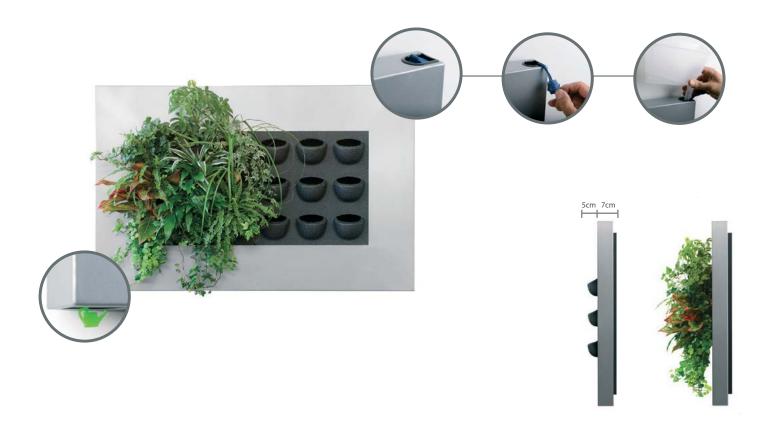

# LIVE SYSTEMS LIVING FRAMES AND WALLS

The Indoor Forest
127 Grenadier Rd
Toronto ON M6R 1R5
stevie@theindoorforest
theindoorforest.ca

LivePicture embodies innovation, design and landscaping to deliver stunning effects. The frame includes an integrated watering system with reservoir to ensures that the plants are provided with water for four to six weeks. The innovative patented construction requires no electric power. LivePicture can be easily and quickly mounted on any wall using just a few screws.

LivePicture is a stylish and space-saving solution to the use of plants in any interior environment. Rooms with limited space for plant pots will benefit from wall-mounted placement of LivePicture.

LivePicture requires minimal maintenance. It uses a system of plant cassettes that are easily exchangeable. Plants can be changed with ease, for instance to reflect the season or for special occasions such as Christmas or Easter.

#### Benefits of LivePicture

- Exchangeable cassettes
- Water supply for 4 to 6 weeks
- Integrated watering system
- No electricity or pump required
- Quick and easy installation
- Smart and silent full and empty indicators