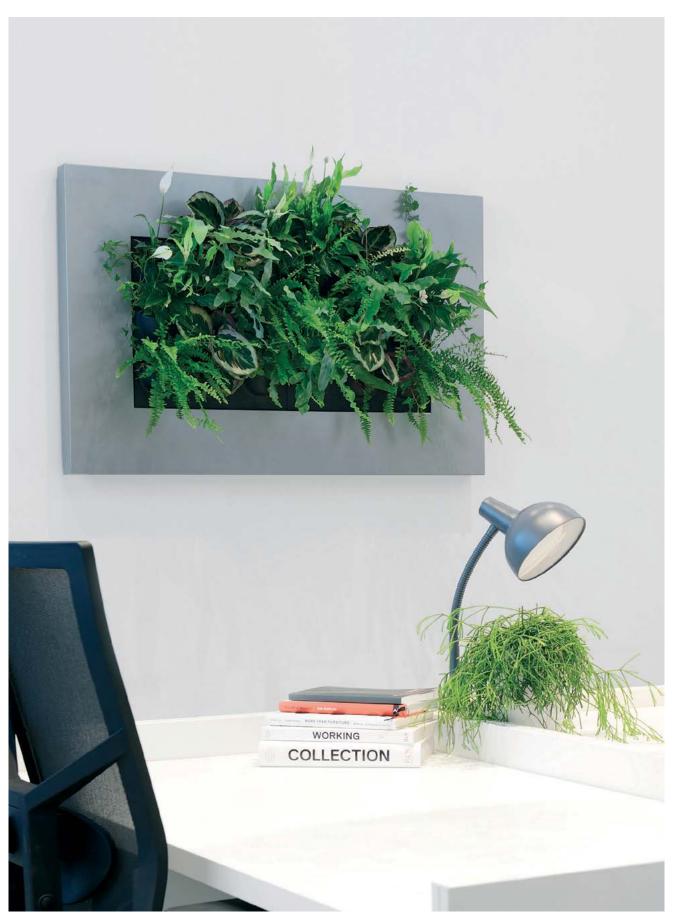

LivePicture is a stylish and space-saving solution to the use of plants in any interior environment. Rooms with limited space for plant pots will benefit from wall-mounted placement of LivePicture.

LivePicture requires minimal maintenance. It uses a system of plant cassettes that are easily exchangeable. Plants can be changed with ease, for instance to reflect the season or for special occasions such as Christmas or Easter.

#### **Available Colours**

Other (RAL) colours and personalisation with own logo, design or photo are possible on request.