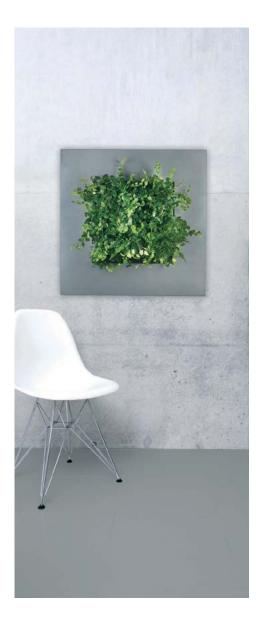

# LIVE SYSTEMS LIVING FRAMES AND WALLS

The Indoor Forest
127 Grenadier Rd
Toronto ON M6R 1R5
stevie@theindoorforest
theindoorforest.ca

LivePicture embodies innovation, design and landscaping to deliver stunning effects. The frame includes an integrated watering system with reservoir to ensures that the plants are provided with water for four to six weeks. The innovative patented construction requires no electric power. LivePicture can be easily and quickly mounted on any wall using just a few screws.

LivePicture is a stylish and space-saving solution to the use of plants in any interior environment. Rooms with limited space for plant pots will benefit from wall-mounted placement of LivePicture.

LivePicture requires minimal maintenance. It uses a system of plant cassettes that are easily exchangeable. Plants can be changed with ease, for instance to reflect the season or for special occasions such as Christmas or Easter.

#### Specifications of LivePicture 1, 2, 3, 4

| Product       | Size (w x h x d) | Number of cassettes | Weight (empty) | Volume (litres) |
|---------------|------------------|---------------------|----------------|-----------------|
| LivePicture 1 | 72 x 72 x 7 cm   | 1                   | 12,0 kg        | 14 ltr          |
| LivePicture 2 | 112 x 72 x 7 cm  | 2                   | 16,6 kg        | 19 ltr          |
| LivePicture 3 | 152 x 72 x 7 cm  | 3                   | 21,1 kg        | 24 ltr          |
| LivePicture 4 | 192 x 72 x 7 cm  | 4                   | 25,5 kg        | 29 ltr          |

LivePicture 1

LivePicture 2

LivePicture 3

LivePicture 4