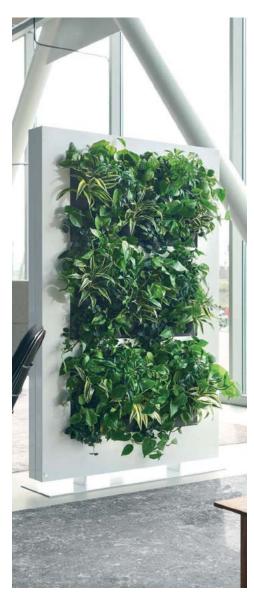

### $LiveDivider^{\circledR} \ \ \textit{The green room divider}$

Mobilane's LiveDivider is a designer room divider adorned with plants on both sides. LiveDivider is perfect for dividing up rooms. It creates a more pleasant ambiance, and delivers flexibility in how a room is used. LiveDivider helps create privacy and reduces environmental noise.

### "A green solution to more privacy"

LiveDivider consists of a modern metal frame on a sturdy fixed base. The frame has room for six cassettes of plants on either side, 12 cassettes in total. Thanks to the use of exchangeable plant cassettes, the plants can be changed easily and quickly to reflect the season or a special occasion.

The frame incorporates an integrated watering system with reservoir. This ensures that the plants are provided with water for four to six weeks. LiveDivider requires no electricity or batteries.

LiveDivider immediately gives your room a greener and healthier atmosphere. The sustainable landscaping system not only contributes to a healthy indoor climate through the absorption of carbon dioxide and polluting particles, but also creates privacy and a tranquil atmosphere.

#### Specifications of LiveDivider

| Product     | Size ( $w x h x d$ ) | Number of cassettes | Weight (empty) | Volume (litres) |
|-------------|----------------------|---------------------|----------------|-----------------|
| LiveDivider | 112 x 180 x 15 cm    | 12                  | 128 kg         | 77 ltr          |