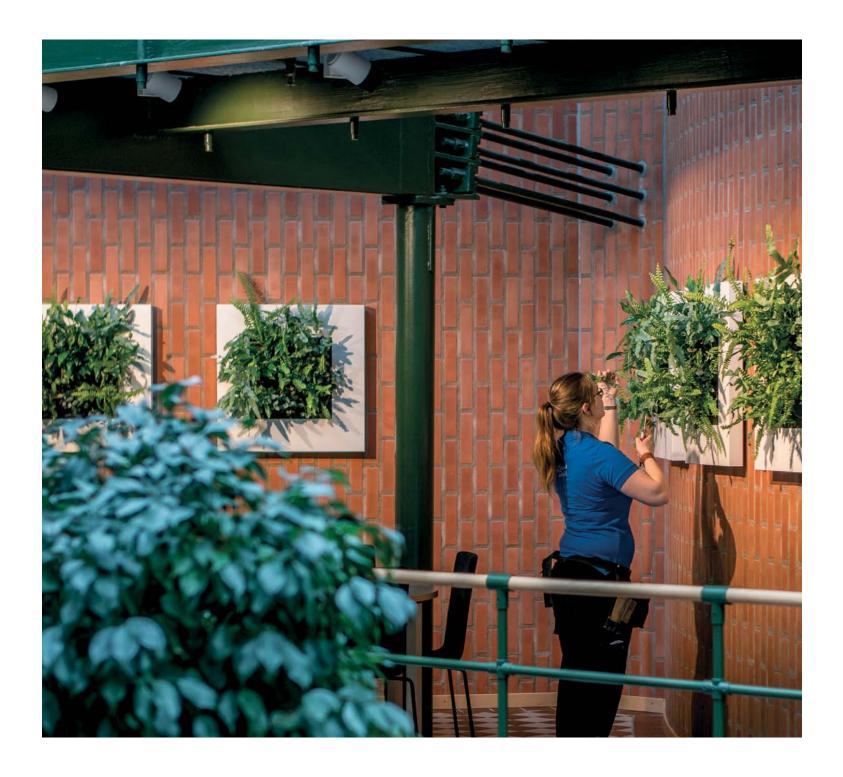

LivePicture is a stylish and space-saving solution to the use of plants in any interior environment. Rooms with limited space for plant pots will benefit from wall-mounted placement of LivePicture.

LivePicture requires minimal maintenance. It uses a system of plant cassettes that are easily exchangeable. Plants can be changed with ease, for instance to reflect the season or for special occasions such as Christmas or Easter.

#### Benefits of LivePicture

- Exchangeable cassettes
- Water supply for 4 to 6 weeks
- Integrated watering system
- No electricity or pump required
- Quick and easy installation
- Smart and silent full and empty indicators

- Can be personalised
- Exchangeable frame
- Modern design
- Improves the room's acoustics
- Contributes to a healthy indoor climate through oxygen production and fine-dust capture