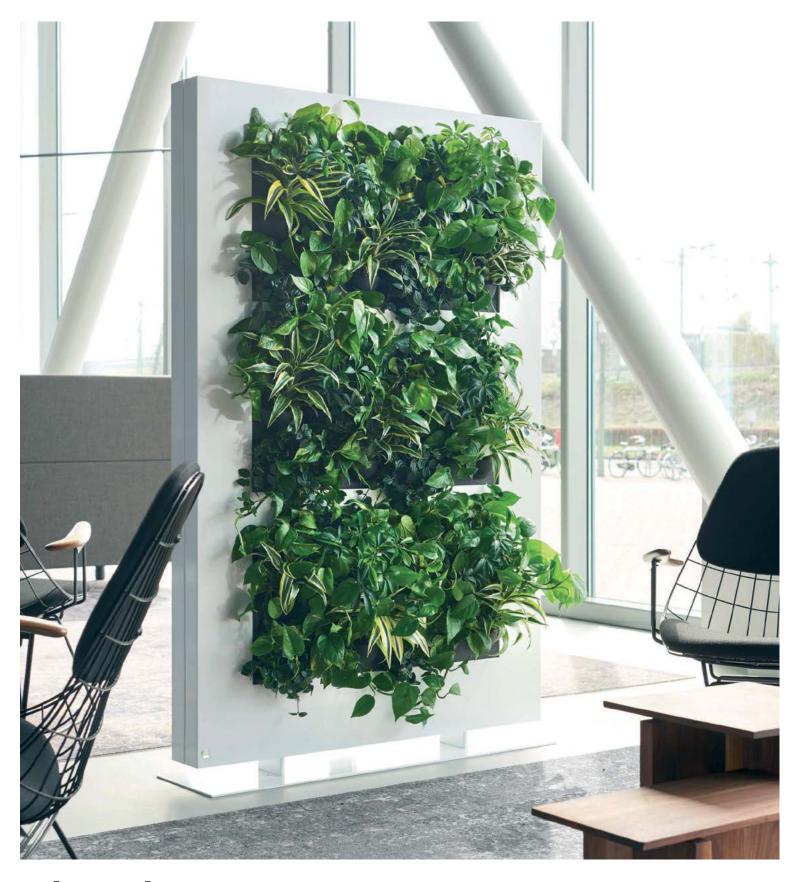

### $LiveDivider^{\circledR} \ \ \textit{The green room divider}$

Mobilane's LiveDivider is a designer room divider adorned with plants on both sides. LiveDivider is perfect for dividing up rooms. It creates a more pleasant ambiance, and delivers flexibility in how a room is used. LiveDivider helps create privacy and reduces environmental noise.

### "A green solution to more privacy"

LiveDivider consists of a modern metal frame on a sturdy fixed base. The frame has room for six cassettes of plants on either side, 12 cassettes in total. Thanks to the use of exchangeable plant cassettes, the plants can be changed easily and quickly to reflect the season or a special occasion.

The frame incorporates an integrated watering system with reservoir. This ensures that the plants are provided with water for four to six weeks. LiveDivider requires no electricity or batteries.

LiveDivider immediately gives your room a greener and healthier atmosphere. The sustainable landscaping system not only contributes to a healthy indoor climate through the absorption of carbon dioxide and polluting particles, but also creates privacy and a tranquil atmosphere.