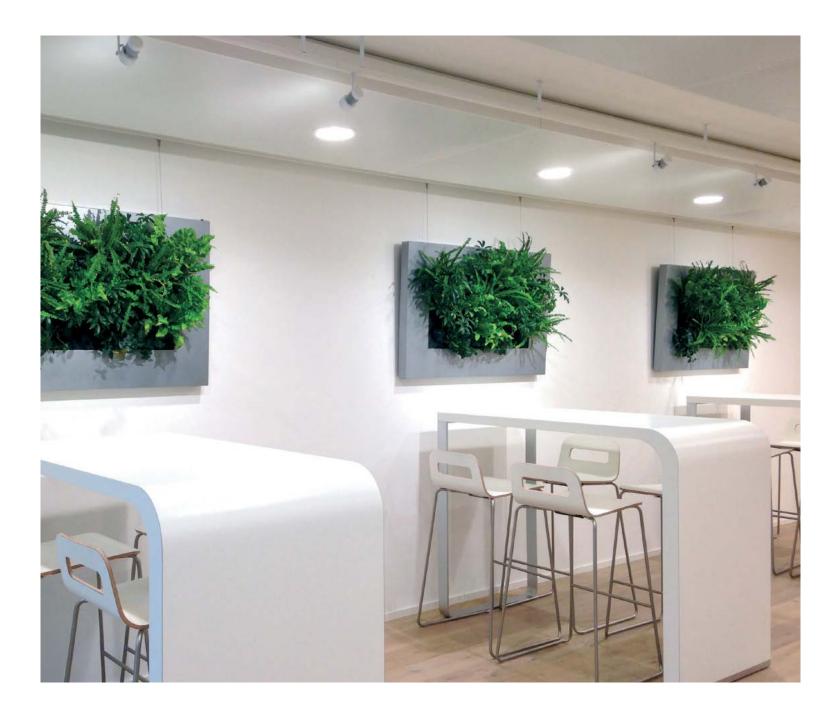

LivePicture is a stylish and space-saving solution to the use of plants in any interior environment. Rooms with limited space for plant pots will benefit from wall-mounted placement of LivePicture.

LivePicture requires minimal maintenance. It uses a system of plant cassettes that are easily exchangeable. Plants can be changed with ease, for instance to reflect the season or for special occasions such as Christmas or Easter.

In darker rooms, we advise additional daylight lamps to be installed: see LiveSpectrum