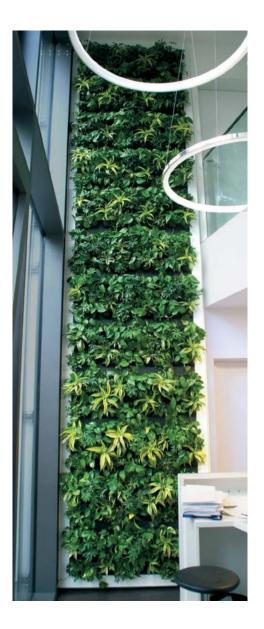

### LivePicture XL

#### Specifications of LivePicture XL

| Product        | Size (w x h x d) | Number of cassettes | Weight (empty) | Volume (litres) |
|----------------|------------------|---------------------|----------------|-----------------|
| LivePicture XL | 112 x 170 x 7 cm | 6                   | 35 kg          | 38 ltr          |