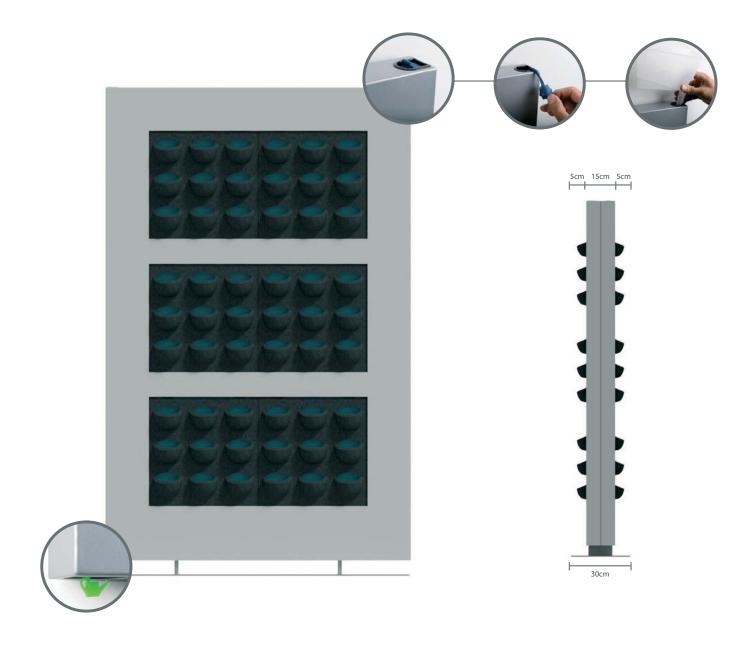

### "A green solution to more privacy"

LiveDivider consists of a modern metal frame on a sturdy fixed base. The frame has room for six cassettes of plants on either side, 12 cassettes in total. Thanks to the use of exchangeable plant cassettes, the plants can be changed easily and quickly to reflect the season or a special occasion.

#### Specifications of LiveDivider

| Product     | Size ( $w x h x d$ ) | Number of cassettes | Weight (empty) | Volume (litres) |
|-------------|----------------------|---------------------|----------------|-----------------|
| LiveDivider | 112 x 180 x 15 cm    | 12                  | 128 kg         | 77 ltr          |