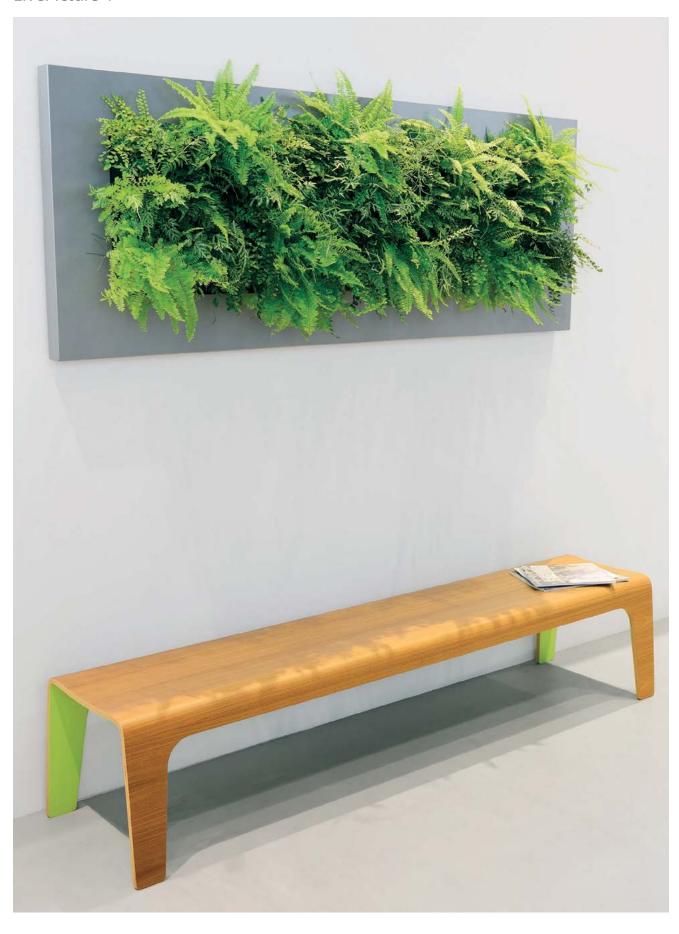

# LIVE SYSTEMS LIVING FRAMES AND WALLS

The Indoor Forest
127 Grenadier Rd
Toronto ON M6R 1R5
stevie@theindoorforest
theindoorforest.ca

LivePicture embodies innovation, design and landscaping to deliver stunning effects. The frame includes an integrated watering system with reservoir to ensures that the plants are provided with water for four to six weeks. The innovative patented construction requires no electric power. LivePicture can be easily and quickly mounted on any wall using just a few screws.

LivePicture is a stylish and space-saving solution to the use of plants in any interior environment. Rooms with limited space for plant pots will benefit from wall-mounted placement of LivePicture.

LivePicture requires minimal maintenance. It uses a system of plant cassettes that are easily exchangeable. Plants can be changed with ease, for instance to reflect the season or for special occasions such as Christmas or Easter.