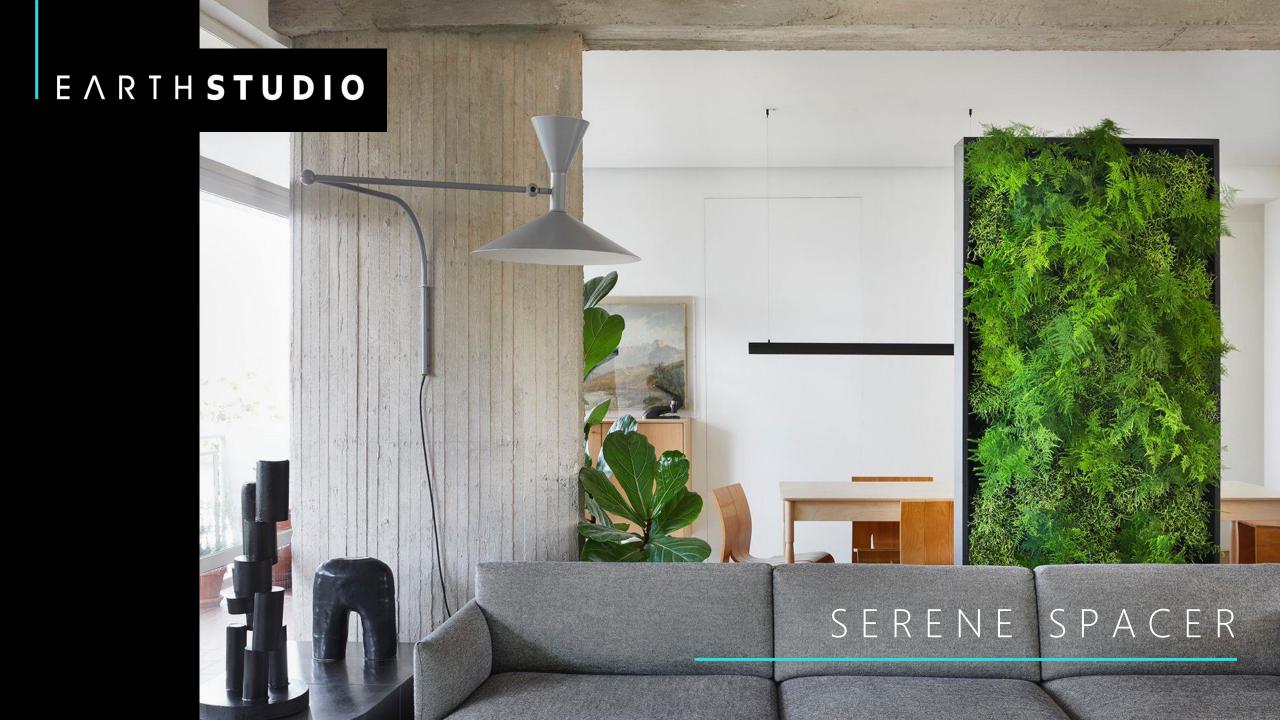

Our latest product launch, creatively & conveniently designed for your urban space to bring nature to you.

Green is the colour of life.

### **VERSATILE**

Our Serene Spacer can
be positioned as one focal
element within a living room,
or positioned in multiple
units side by side to create
a wall of greenery.