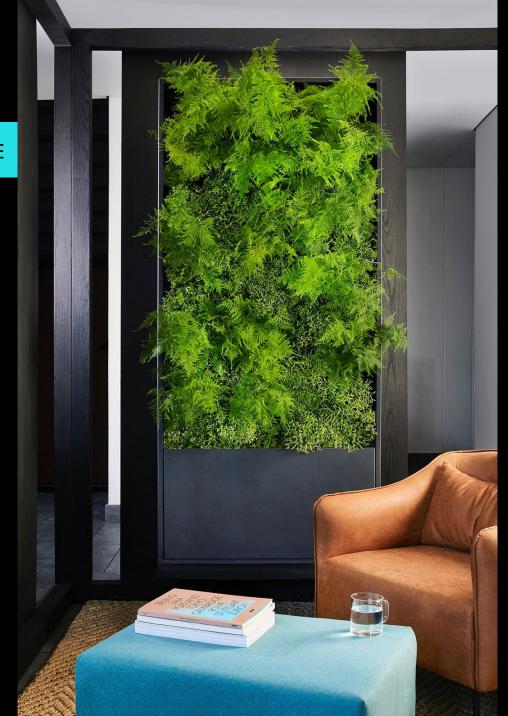

### **VERSATILE**

Our Serene Spacer can
be positioned as one focal
element within a living room,
or positioned in multiple
units side by side to create
a wall of greenery.

#### THE FUN PART

Planting up, the choice is yours!

We recommend 5"- 6" size plants, tropicals for interior aesthetic beauty, succulents for balconies and herbs for the kitchen.

Bring colour, bring life and above all, bring health to your urban space.