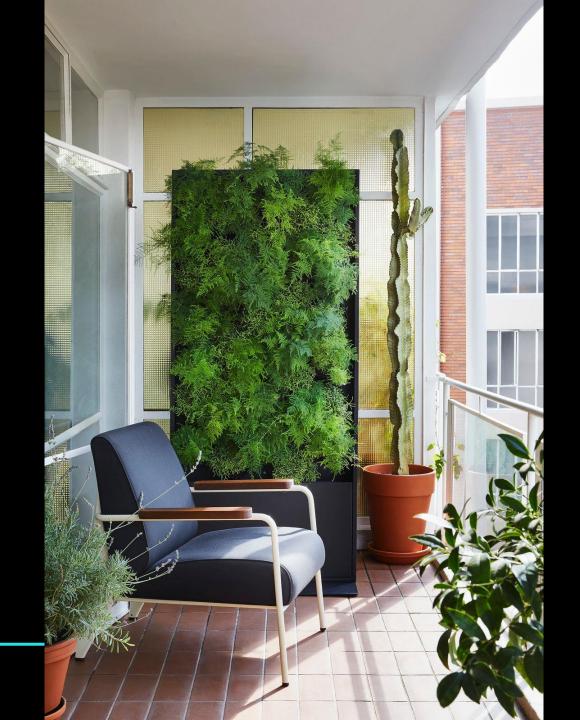

#### **IDEAL USAGE**

The Serene Spacer is versatile and can be used in number of settings:

- Social distancing in restaurants
- Open plan office environments to create mobile meeting rooms
- Living rooms
- Veggie garden in the kitchen
- School classrooms
- Balconies
- Backdrop for online meetings

#### THE FUN PART

Planting up, the choice is yours!

We recommend 5"- 6" size plants, tropicals for interior aesthetic beauty, succulents for balconies and herbs for the kitchen.

Bring colour, bring life and above all, bring health to your urban space.