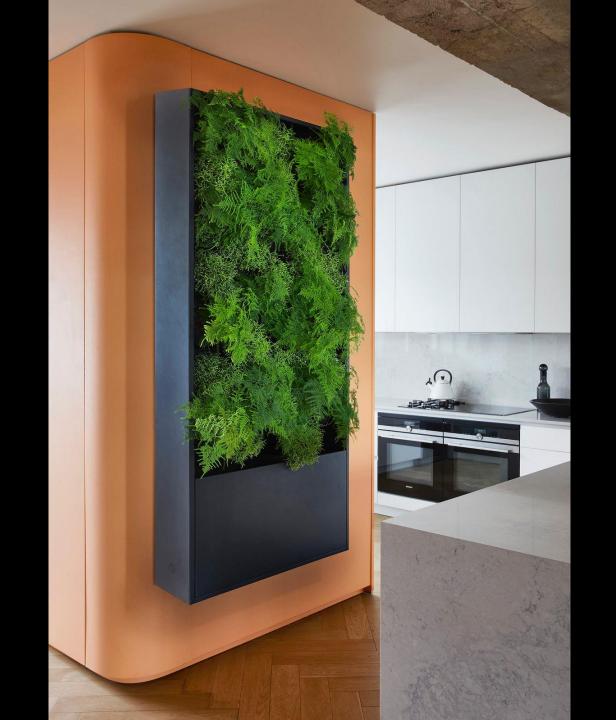

#### **IDEAL USAGE**

The Serene Spacer is versatile and can be used in number of settings:

- Social distancing in restaurants
- Open plan office environments to create mobile meeting rooms
- Living rooms
- Veggie garden in the kitchen
- School classrooms
- Balconies
- Backdrop for online meetings

### **VERSATILE**

Our Serene Spacer can
be positioned as one focal
element within a living room,
or positioned in multiple
units side by side to create
a wall of greenery.