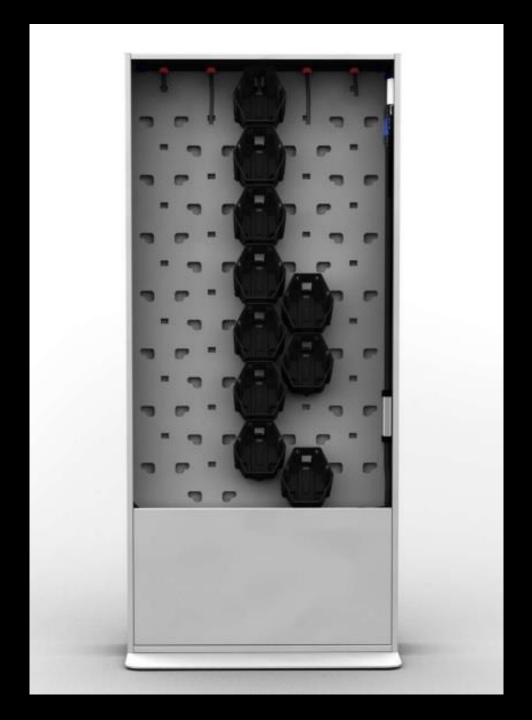

### **COMPONENTS**

- Frame included with water tank, pump and irrigation
- Frame size 77" x 35"
   (1950mm x 875mm)
- 35 bags, 35 pots
- Irrigation plug in
- Either a base plate or bracket supplied with screws to install

#### **HOW IT WORKS**

Hidden tanks store water at the base.

Water is circulated through an irrigation system and and then filers slowly down from pot to pot back into the tanks.