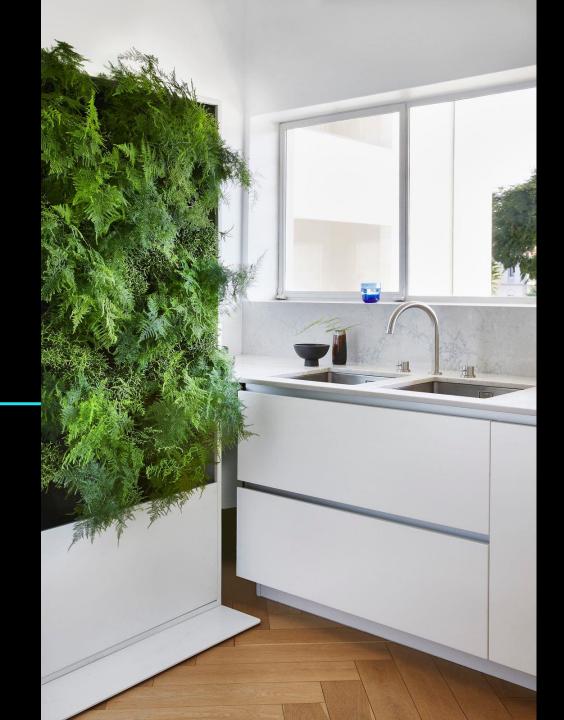

The Serene Spacer is connected to a plug point for irrigation to be set and for plants to thrive.

It comes with either a plate at the base to be free standing, or can be bracketed to the wall. **The choice is yours!** 

#### **IDEAL USAGE**

The Serene Spacer is versatile and can be used in number of settings:

- Social distancing in restaurants
- Open plan office environments to create mobile meeting rooms
- Living rooms
- Veggie garden in the kitchen
- School classrooms
- Balconies
- Backdrop for online meetings