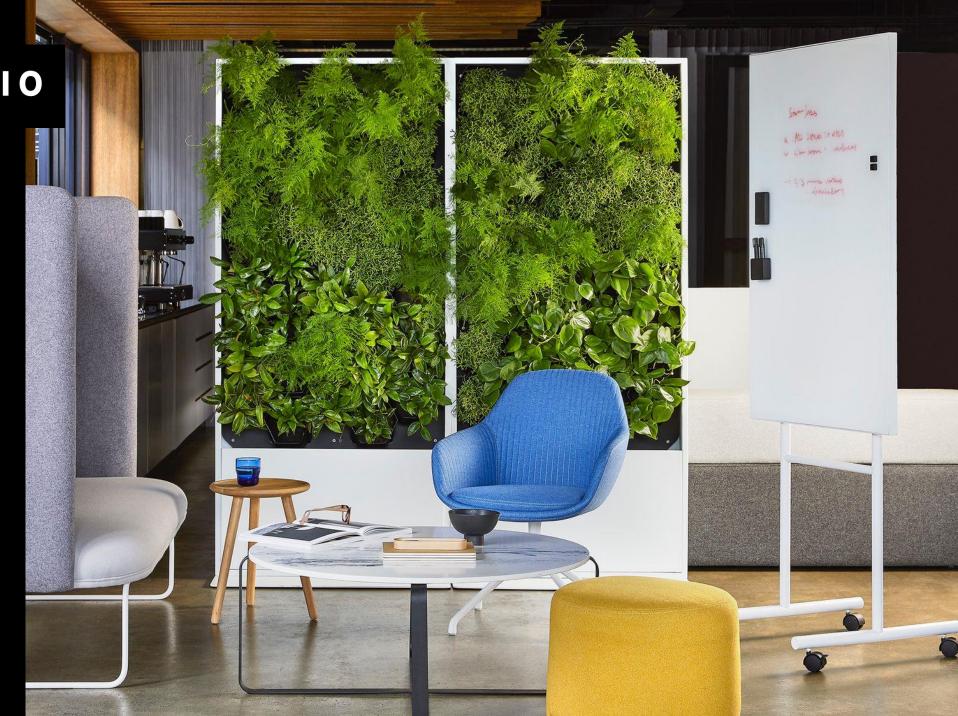

#### **IDEAL USAGE**

The Serene Spacer is versatile and can be used in number of settings:

- Social distancing in restaurants
- Open plan office environments to create mobile meeting rooms
- Living rooms
- Veggie garden in the kitchen
- School classrooms
- Balconies
- Backdrop for online meetings

### **VERSATILE**

Our Serene Spacer can
be positioned as one focal
element within a living room,
or positioned in multiple
units side by side to create
a wall of greenery.