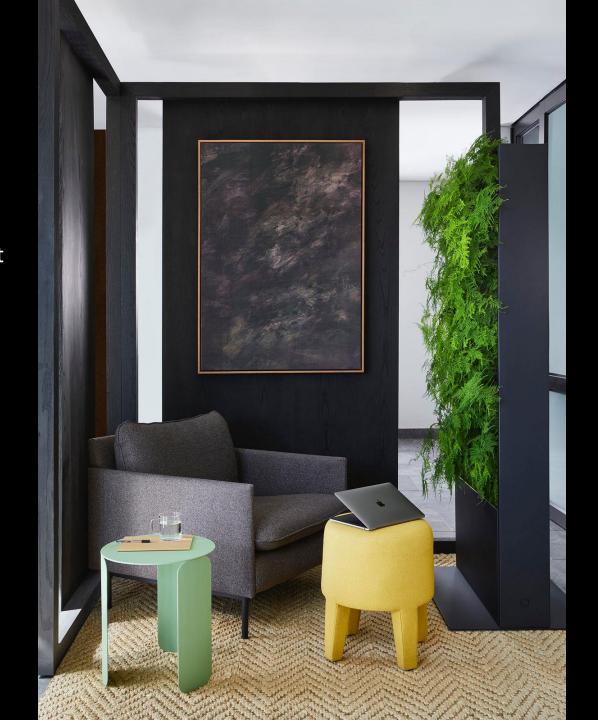

#### **IDEAL USAGE**

The Serene Spacer is versatile and can be used in number of settings:

- Social distancing in restaurants
- Open plan office environments to create mobile meeting rooms
- Living rooms
- Veggie garden in the kitchen
- School classrooms
- Balconies
- Backdrop for online meetings

### **VERSATILE**

Our Serene Spacer can
be positioned as one focal
element within a living room,
or positioned in multiple
units side by side to create
a wall of greenery.