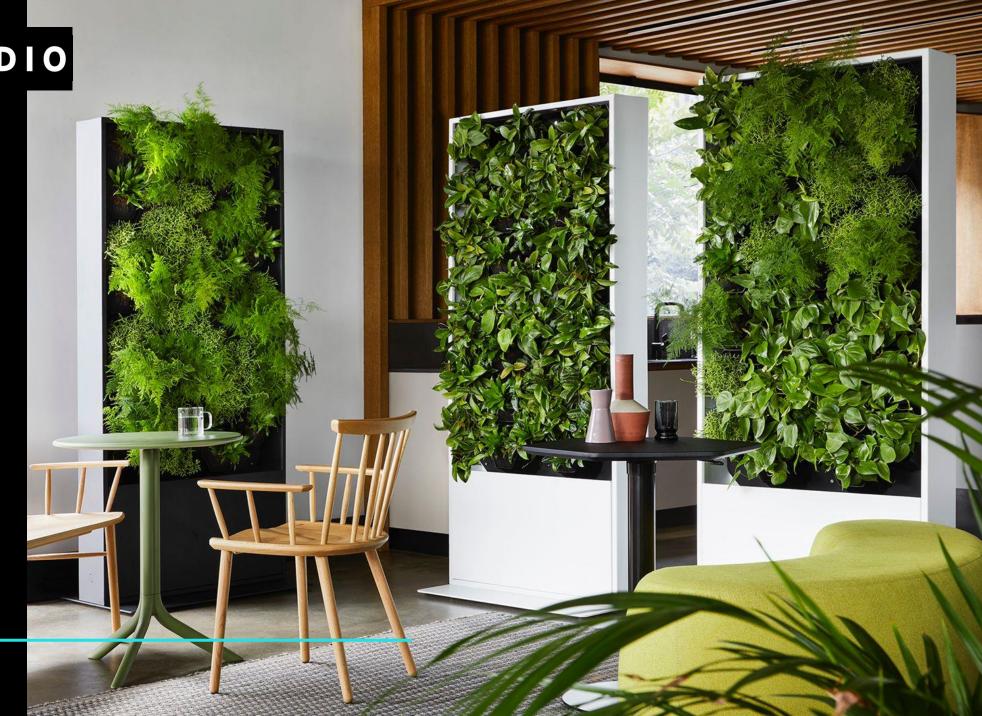

#### **IDEAL USAGE**

The Serene Spacer is versatile and can be used in number of settings:

- Social distancing in restaurants
- Open plan office environments to create mobile meeting rooms
- Living rooms
- Veggie garden in the kitchen
- School classrooms
- Balconies
- Backdrop for online meetings

### **VERSATILE**

Our Serene Spacer can
be positioned as one focal
element within a living room,
or positioned in multiple
units side by side to create
a wall of greenery.