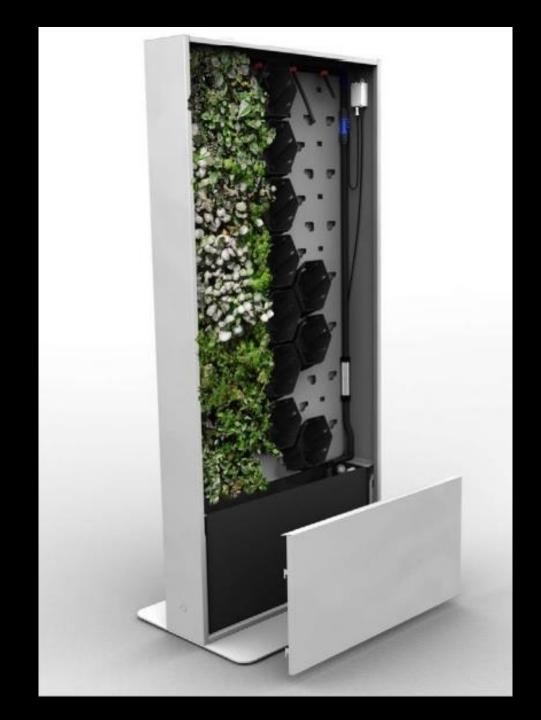

### **COMPONENTS**

- Frame included with water tank, pump and irrigation
- Frame size 77" x 35"
   (1950mm x 875mm)
- 35 bags, 35 pots
- Irrigation plug in
- Either a base plate or bracket supplied with screws to install

#### **HEXA -FIT**

There is no waste in nature.

The design of Serene Spacer is inspired by

Mother Nature, it fits together seamlessly for a lush,

green wall surface.

No gaps – just plant perfection.

#### **HOW IT WORKS**

Hidden tanks store water at the base.

Water is circulated through an irrigation system and and then filers slowly down from pot to pot back into the tanks.