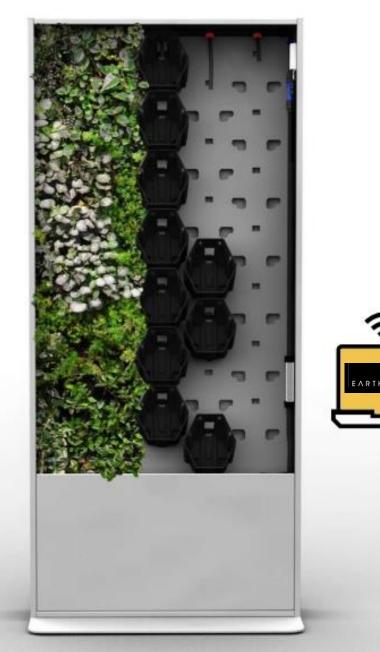

### **COMPONENTS**

- Frame included with water tank, pump and irrigation
- Frame size 77" x 35"
   (1950mm x 875mm)
- 35 bags, 35 pots
- Irrigation plug in
- Either a base plate or bracket supplied with screws to install

#### **HEXA -FIT**

There is no waste in nature.

The design of Serene Spacer is inspired by

Mother Nature, it fits together seamlessly for a lush,

green wall surface.

No gaps – just plant perfection.

#### **HOW IT WORKS**

Hidden tanks store water at the base.

Water is circulated through an irrigation system and and then filers slowly down from pot to pot back into the tanks.

#### **SMART TECH**

Upgrade with an optional remote monitoring device.

It connects with a mobile app, which send alerts should there be no power to the pump, or if the water flow stops.

This technology has been custom built to give you peace of mind that your investment is always looked after.